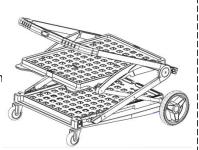

## Img3

Push the button and
Pull up the handle(The
Handle can be located
At two positions) Button

## Img4

Put the basket on the upper Platform, and fix the basket on It by pulling out the strap and Clasp the basket when it is Folded.

# Img6

Pull up the upper Platform for loading Goods in bigger Size;also the basket can Be place at the bottom Platform for usage.