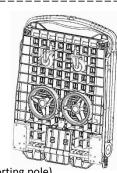

## Img7

When the loads on the Upper platform is between 25KG-40KG, please pull out The supporting pole and Hold it against the upper Platform.