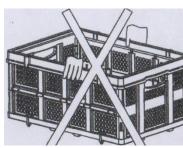

# Instruction

Image 1

Image 2

Don't hold up the tote from Above two sides

Image 4

Pull down both fixed board, Lock bottom board

Image 3

**Bottom board** 