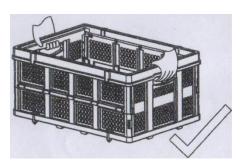

# Instruction

Image 1

Image 2

Don't hold up the tote from Above two sides

Image 4

Pull down both fixed board, Lock bottom board

Image 3

**Bottom board** 

Please do hold up the tote from Fixed position