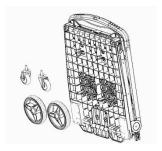

#### lmg1

Take off four castors

#### Img2

Put the castors into The corresponding Holes at the bottom Platform.