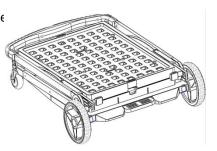

# Img6

Pull up the upper Platform for loading Goods in bigger Size;also the basket can Be place at the bottom Platform for usage.