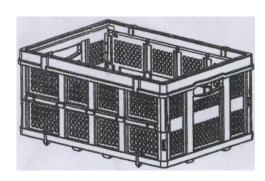

le raise The brake to move the Trolley.



# Img6

Pull up the upper Platform for loading Goods in bigger Size;also the basket can Be place at the bottom Platform for usage.



## Img7

When the loads on the Upper platform is between 25KG-40KG, please pull out The supporting pole and Hold it against the upper Platform.



# Img8

Keep the trolley standing on The floor by making the Support legs vertical to the Floor.



#### Lmg9

Push the button to take Off the four castors.



#### Img10

The castors to be hided Into the back side of the Bottom platform.



Total Capacity:90KG(70KG without supporting pole)

Capacity of upper platform:40KG(20KG without supporting pole)

Capacity of lower platform: 50KG

# Instruction



Image 1



Image 2





Don't hold up the tote from Above two sides



Image 4



Pull down both fixed board, Lock bottom board



Image 3

**Bottom board** 





Please do hold up the tote from Fixed position