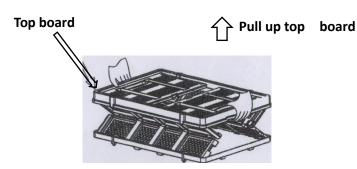

# Instruction

Image 1

Image 2

Don't hold up the tote from Above two sides

Image 4

Pull down both fixed board, Lock bottom board

Image 3

**Bottom board** 