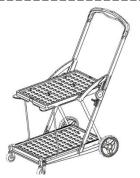

## Img7

When the loads on the Upper platform is between 25KG-40KG, please pull out The supporting pole and Hold it against the upper Platform.