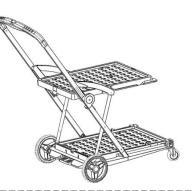

# Img6

Pull up the upper Platform for loading Goods in bigger Size;also the basket can Be place at the bottom Platform for usage.