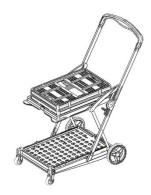

#### Img5

Depress brake to stop Th trolley while raise The brake to move the Trolley.

## Img7

When the loads on the Upper platform is between 25KG-40KG, please pull out The supporting pole and Hold it against the upper Platform.

# Img8

Keep the trolley standing on The floor by making the Support legs vertical to the Floor.