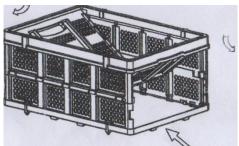

# Instruction

Image 1

Image 2

Don't hold up the tote from Above two sides

Image 4

Pull down both fixed board, Lock bottom board

Image 3

**Bottom board** 