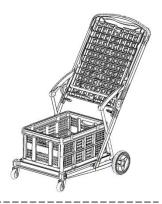

## Img4

Put the basket on the upper Platform, and fix the basket on It by pulling out the strap and Clasp the basket when it is Folded.