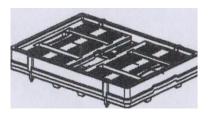

# Instruction

Image 1

Image 2

Don't hold up the tote from Above two sides

Image 4

Pull down both fixed board, Lock bottom board

Image 3

**Bottom board** 