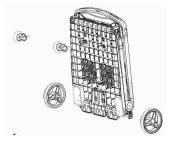

#### Lmg9

Push the button to take Off the four castors.

#### Img10

The castors to be hided Into the back side of the Bottom platform.

Total Capacity:90KG(70KG without supporting pole)

Capacity of upper platform:40KG(20KG without supporting pole)

Capacity of lower platform: 50KG