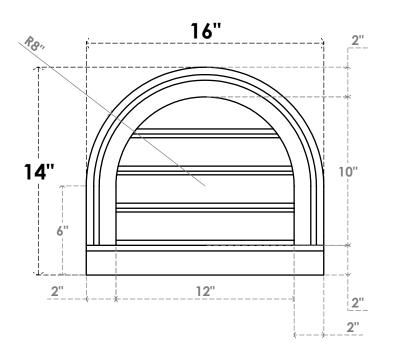

## GVPRT16X1403SF

16"W X 14"H ROUND TOP SURFACE MOUNT PVC GABLE VENT: FUNCTIONAL, W/ 2"W X 2"P **BRICKMOULD SILL FRAME** 

**VENTING AREA: 8.49 SQ IN** 

LOUVER HEIGHT: 2 1/2"

LOUVER QTY: 4

**FRONT** 

SIDE

1. INSTALLATION TO BE COMPLETED IN ACCORDANCE WITH MANUFACTURER'S SPECIFICATIONS. 2. DRAWING MAY NOT BE TO SCALE