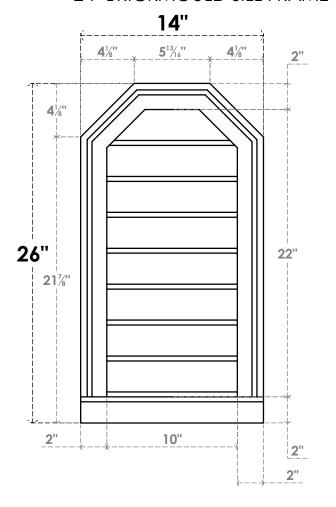

## GVPOT14X2603SN

14"W X 26"H OCTAGONAL TOP SURFACE MOUNT PVC GABLE VENT: NON-FUNCTIONAL, W/ 2"W X 2"P BRICKMOULD SILL FRAME

LOUVER HEIGHT: 2 3/4"

LOUVER QTY: 8

**FRONT** 

**NOTES** 

SIDE

EKENA MILLWORK 2300 WEST MAIN ST. CLARKSVILLE, TX 75426 TOLL FREE: 866-607-0453 WWW.EKENAMILLWORK.COM