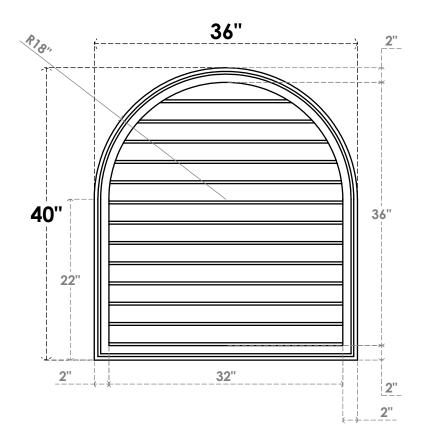

## GVPRT36X4002SN

36"W X 40"H ROUND TOP SURFACE MOUNT PVC GABLE VENT: NON-FUNCTIONAL, W/ 2"W X 1-1/2"P BRICKMOULD FRAME

**FRONT** 

SIDE

LOUVER HEIGHT: 2 3/4"

LOUVER QTY: 13

1. INSTALLATION TO BE COMPLETED IN ACCORDANCE WITH MANUFACTURER'S SPECIFICATIONS. 2. DRAWING MAY NOT BE TO SCALE