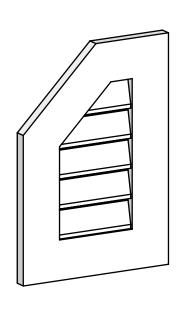

## GVPOL14X2001SF

14"W X 20"H HALF OCTAGON TOP LEFT SURFACE MOUNT PVC GABLE VENT: FUNCTIONAL, W/ 3-1/2"W X 1"P STANDARD FRAME

**FRONT** 

SIDE

**VENTING AREA: 6.41 SQ IN** LOUVER HEIGHT: 2 5/8"

LOUVER QTY: 5