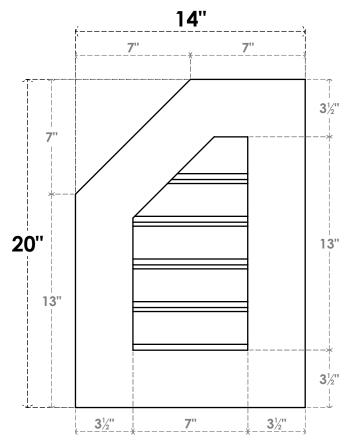

## GVPOL14X2001SF

14"W X 20"H HALF OCTAGON TOP LEFT SURFACE MOUNT PVC GABLE VENT: FUNCTIONAL, W/ 3-1/2"W X 1"P STANDARD FRAME

**FRONT** 

SIDE

**VENTING AREA: 6.41 SQ IN** LOUVER HEIGHT: 2 5/8"

LOUVER QTY: 5