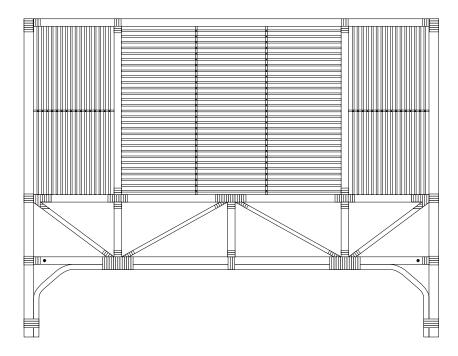

## **Part List and Hardware List**

| NO. | DESCRIPTION | PICTURE                 | QTY |
|-----|-------------|-------------------------|-----|
| 1   | Headboard   |                         | 1   |
| 2   | Anchor Plug | 38 mm — 7 mm            | 2   |
| 3   | Screw       | 60 mm — 5 mm — (X) 9 mm | 2   |

## 61.02" x 13.77" X 47.24"

Weight Capacity - 220 LBS

Warning: Do not stand on Headboard Warning: Do not over torque bolts.