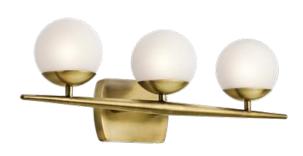

## 3 Light Halogen Bath Light in NBR

(Natural Brass)

## **Product Description:**

This 3 light halogen bath light features a gently tapered bar with Satin Etched Cased Opal globes nestled on Natural Brass accents.