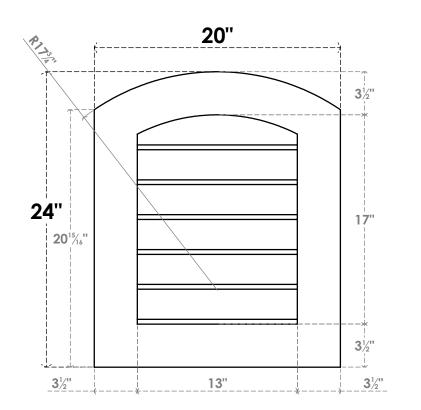

## GVPAR20X2401SN

20"W X 24"H ARCH TOP SURFACE MOUNT PVC GABLE VENT: NON-FUNCTIONAL, W/ 3-1/2"W X 1"P STANDARD FRAME

24"

1"

## FRONT

## LOUVER HEIGHT: 27/8" LOUVER QTY: 6

NOTES

1. INSTALLATION TO BE COMPLETED IN ACCORDANCE WITH MANUFACTURER'S SPECIFICATIONS. 2. DRAWING MAY NOT BE TO SCALE

1"

2. DRAWING MAT NOT BE TO SCALE
3. THIS DRAWING IS INTENDED FOR DESIGN AND PLANNING PURPOSES ONLY.
4. ALL INFORMATION CONTAINED HEREIN WAS CURRENT AT THE TIME OF DEVELOPMENT BUT MUST BE REVIEWED AND APPROVED BY THE PRODUCT MANUFACTURER TO BE CONSIDERED ACCURATE.
5. ARCHITECTURAL GRADE PVC PRODUCTS ARE MADE FROM EXPANDED CELLULAR PVC AND COME NATURALLY WHITE BUT MAY BE