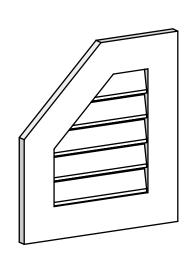

## GVPOL18X2001SF

18"W X 20"H HALF OCTAGON TOP LEFT SURFACE MOUNT PVC GABLE VENT: FUNCTIONAL, W/ 3-1/2"W X 1"P STANDARD FRAME

**VENTING AREA: 9.48 SQ IN** LOUVER HEIGHT: 2 5/8"

LOUVER QTY: 5

**FRONT** 

SIDE