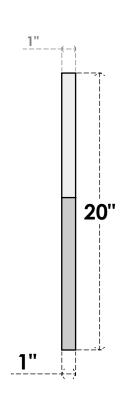

## GVPOL18X2001SF

18"W X 20"H HALF OCTAGON TOP LEFT SURFACE MOUNT PVC GABLE VENT: FUNCTIONAL, W/ 3-1/2"W X 1"P STANDARD FRAME

**VENTING AREA: 9.48 SQ IN** LOUVER HEIGHT: 2 5/8"

LOUVER QTY: 5

**FRONT** 

SIDE