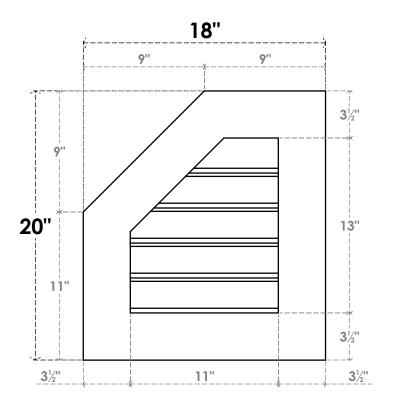

## GVPOL18X2001SF

18"W X 20"H HALF OCTAGON TOP LEFT SURFACE MOUNT PVC GABLE VENT: FUNCTIONAL, W/ 3-1/2"W X 1"P STANDARD FRAME

**VENTING AREA: 9.48 SQ IN** LOUVER HEIGHT: 2 5/8"

LOUVER QTY: 5

**FRONT** 

SIDE