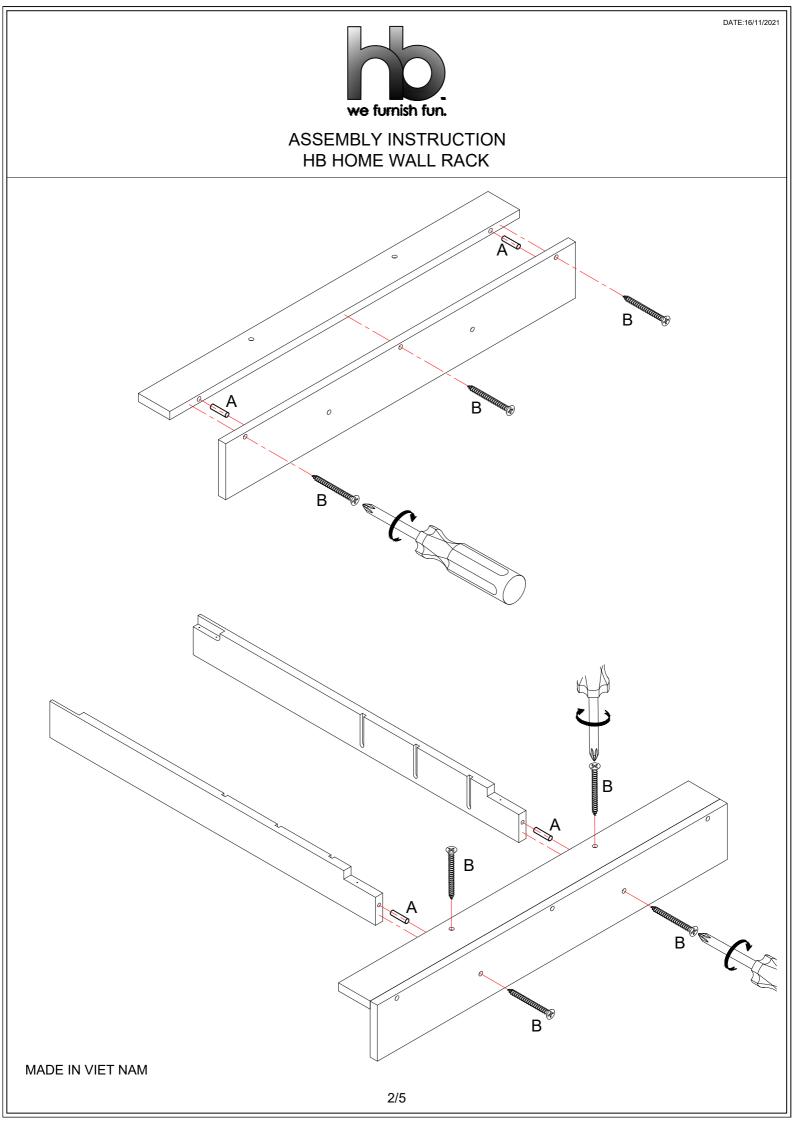

place the contents on a carpeted or padded area to protect them from damage.

Please follow the assembly instructions closely.

Improper assembly can result in personal or property damage.

DATE:16/11/2021

| <            | A | Dowel           | Ø10 x 30mm       | 6 PCS  |               |
|--------------|---|-----------------|------------------|--------|---------------|
|              | В | Screws          | #8 x 1 1/14"     | 15 PCS | ()<br>IIIII   |
| Not Included | С | Drywall Anchors | Ø3/8"*1-3/8"L    | 4 PCS  | Cititation () |
| Not Included | D | Clip Z          | 1/4" x 1" x L 3" | 2 PCS  | 2 2           |