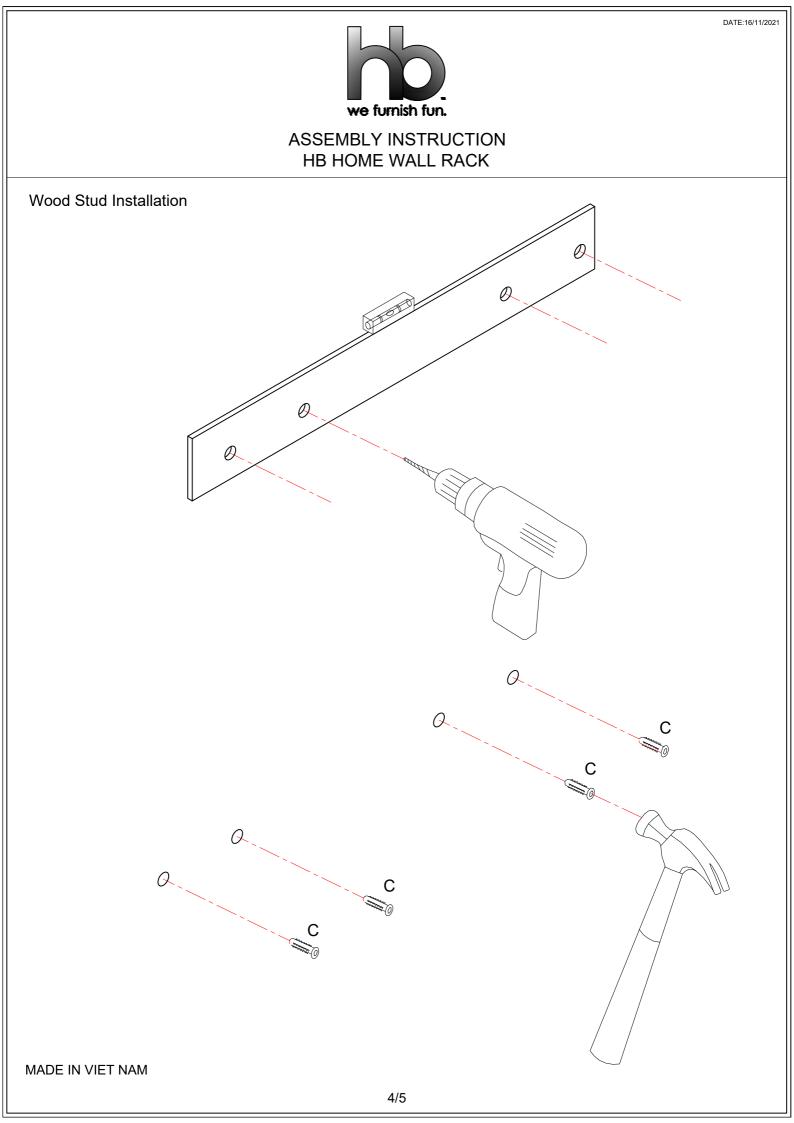

## ASSEMBLY INSTRUCTION HB HOME WALL RACK

This page lists the contents included in the box. Please take time to identify the hardware as well as the individual components of the product. As you unpack and prepare for assembly,

place the contents on a carpeted or padded area to protect them from damage.

Please follow the assembly instructions closely.

Improper assembly can result in personal or property damage.

DATE:16/11/2021

| <            | A | Dowel           | Ø10 x 30mm       | 6 PCS  |               |
|--------------|---|-----------------|------------------|--------|---------------|
|              | В | Screws          | #8 x 1 1/14"     | 15 PCS | ()<br>IIIII   |
| Not Included | С | Drywall Anchors | Ø3/8"*1-3/8"L    | 4 PCS  | Cititation () |
| Not Included | D | Clip Z          | 1/4" x 1" x L 3" | 2 PCS  | 2 2           |