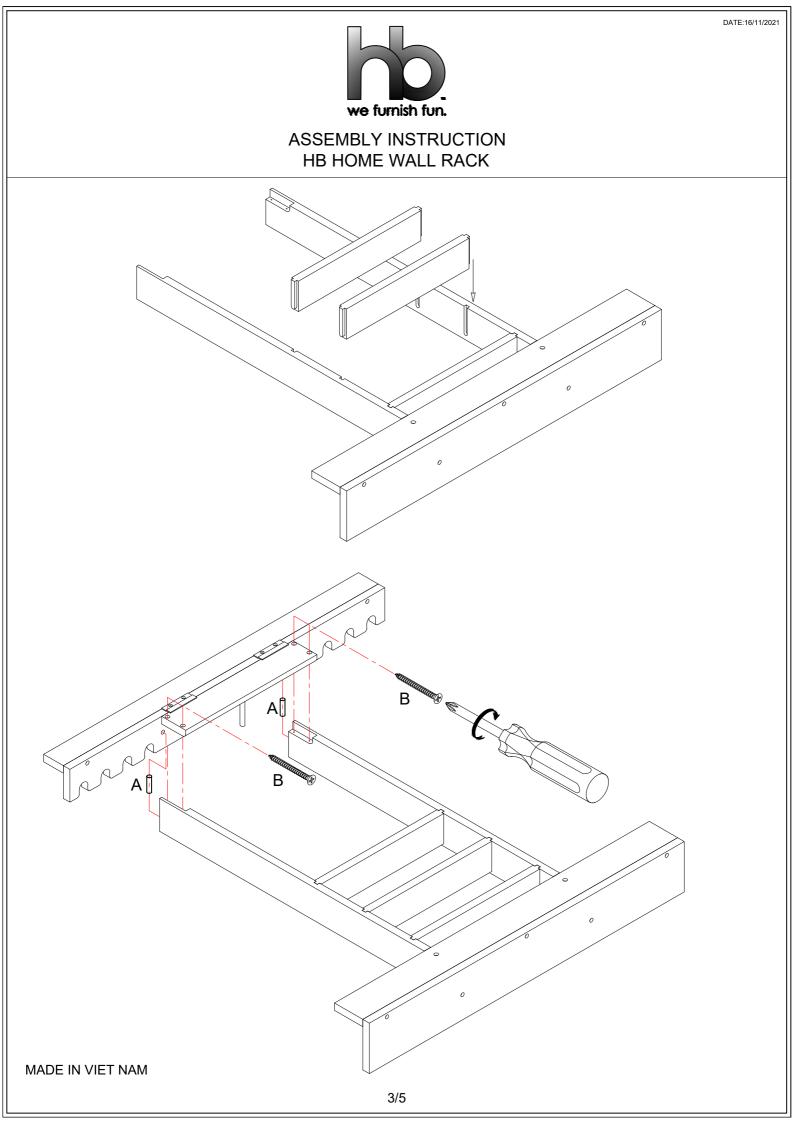

place the contents on a carpeted or padded area to protect them from damage.

Please follow the assembly instructions closely.

Improper assembly can result in personal or property damage.

DATE:16/11/2021

| <            | A | Dowel           | Ø10 x 30mm       | 6 PCS  |               |
|--------------|---|-----------------|------------------|--------|---------------|
|              | В | Screws          | #8 x 1 1/14"     | 15 PCS | ()<br>IIIII   |
| Not Included | С | Drywall Anchors | Ø3/8"*1-3/8"L    | 4 PCS  | Cititation () |
| Not Included | D | Clip Z          | 1/4" x 1" x L 3" | 2 PCS  | 2 2           |