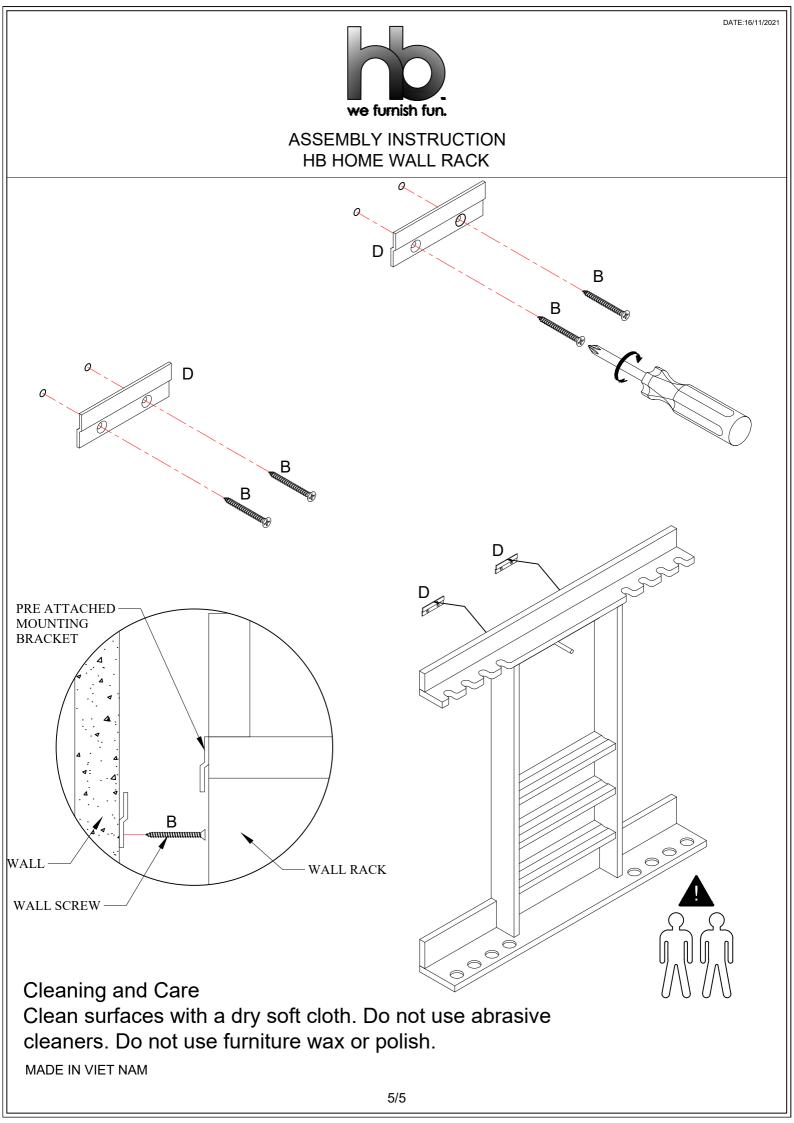

## ASSEMBLY INSTRUCTION HB HOME WALL RACK

This page lists the contents included in the box. Please take time to identify the hardware as well as the individual components of the product. As you unpack and prepare for assembly,

place the contents on a carpeted or padded area to protect them from damage.

Please follow the assembly instructions closely.

Improper assembly can result in personal or property damage.

DATE:16/11/2021

| <            | A | Dowel           | Ø10 x 30mm       | 6 PCS  |               |
|--------------|---|-----------------|------------------|--------|---------------|
|              | В | Screws          | #8 x 1 1/14"     | 15 PCS | ()<br>IIIII   |
| Not Included | С | Drywall Anchors | Ø3/8"*1-3/8"L    | 4 PCS  | Cititation () |
| Not Included | D | Clip Z          | 1/4" x 1" x L 3" | 2 PCS  | 2 2           |