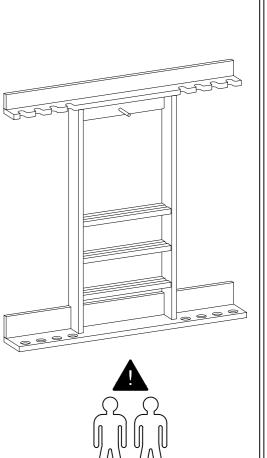

place the contents on a carpeted or padded area to protect them from damage.

Please follow the assembly instructions closely.

Improper assembly can result in personal or property damage.

DATE:16/11/2021

| <            | A | Dowel           | Ø10 x 30mm       | 6 PCS  |               |
|--------------|---|-----------------|------------------|--------|---------------|
|              | В | Screws          | #8 x 1 1/14"     | 15 PCS | ()<br>IIIII   |
| Not Included | С | Drywall Anchors | Ø3/8"*1-3/8"L    | 4 PCS  | Cititation () |
| Not Included | D | Clip Z          | 1/4" x 1" x L 3" | 2 PCS  | 2 2           |