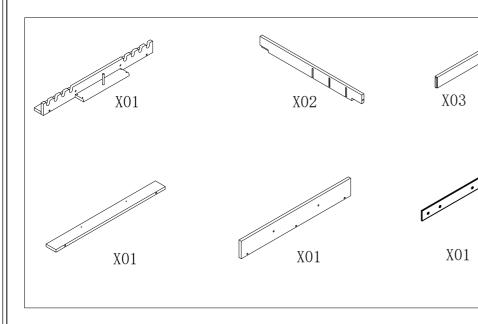

## ASSEMBLY INSTRUCTION HB HOME WALL RACK

This page lists the contents included in the box. Please take time to identify the hardware as well as the individual components of the product. As you unpack and prepare for assembly,

place the contents on a carpeted or padded area to protect them from damage.

Please follow the assembly instructions closely.

Improper assembly can result in personal or property damage.

DATE:16/11/2021

| <            | A | Dowel           | Ø10 x 30mm       | 6 PCS  |               |
|--------------|---|-----------------|------------------|--------|---------------|
|              | В | Screws          | #8 x 1 1/14"     | 15 PCS | ()<br>IIIII   |
| Not Included | С | Drywall Anchors | Ø3/8"*1-3/8"L    | 4 PCS  | Cititation () |
| Not Included | D | Clip Z          | 1/4" x 1" x L 3" | 2 PCS  | 2 2           |