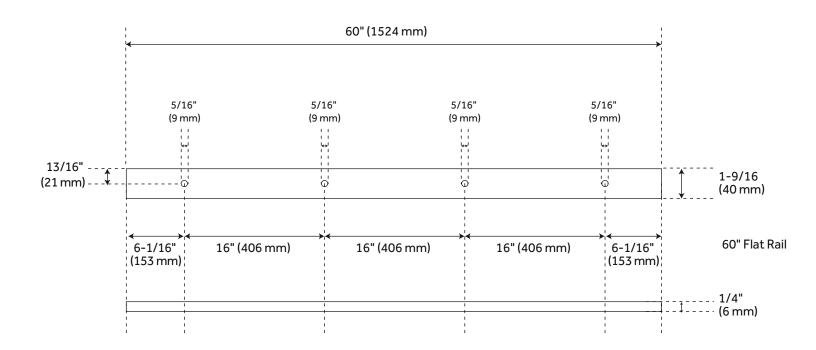

## **CONTENTS**

| FLAT RAIL               | <br>PAGE 2 |
|-------------------------|------------|
| STANDARD WHEEL          | <br>PAGE 3 |
| BENT STRAP HANGER       | <br>PAGE 3 |
| MORTISE FLOOR GUIDE     | <br>PAGE 3 |
| NON-MORTISE FLOOR GUIDE | <br>PAGE 3 |
| TRACK LAG BOLT          | <br>PAGE 4 |
| FLAT RAIL SPACER        | <br>PAGE 4 |
| FLAT RAIL STOP          | <br>PAGE 4 |
| ANTI JUMP DISK          | <br>PAGE 4 |
|                         |            |

#### **FEATURES**

For doors up to 30" wide. Wheel: 2-3/4" diameter.

Steel 1-1/4" diameter roller bearings. Track Size: 1/4" steel, 1-1/2" x 60". Strap Size: 1/4" Steel, 11-1/2" x 1-1/2".

 ${\bf Optional\ Soft\ Close\ Adapter:}$ 