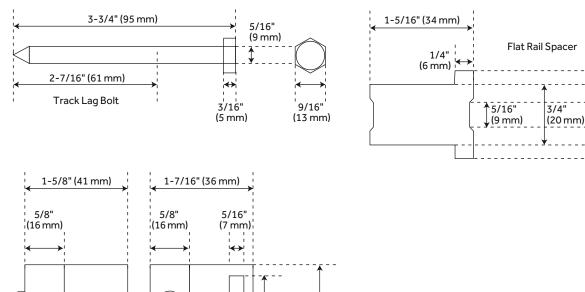

### **PRODUCT IMAGE**

PAGE 3

Code: 533050, 533051

All dimensions and specifications are nominal and may vary. Use actual products for accuracy in critical situations.