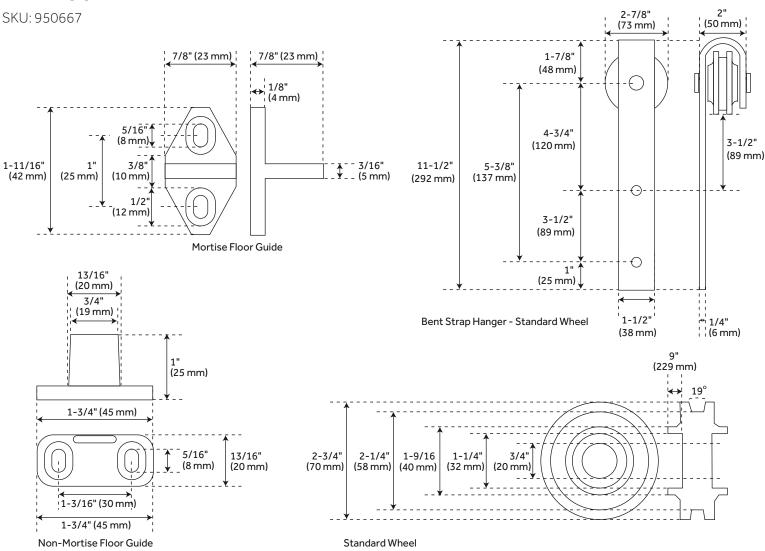

## **CONTENTS**

| FLAT RAIL               | <br>PAGE 2 |
|-------------------------|------------|
| STANDARD WHEEL          | <br>PAGE 3 |
| BENT STRAP HANGER       | <br>PAGE 3 |
| MORTISE FLOOR GUIDE     | <br>PAGE 3 |
| NON-MORTISE FLOOR GUIDE | <br>PAGE 3 |
| TRACK LAG BOLT          | <br>PAGE 4 |
| FLAT RAIL SPACER        | <br>PAGE 4 |
| FLAT RAIL STOP          | <br>PAGE 4 |
| ANTI JUMP DISK          | <br>PAGE 4 |
|                         |            |

#### **FEATURES**

For doors up to 30" wide. Wheel: 2-3/4" diameter.

Steel 1-1/4" diameter roller bearings. Track Size: 1/4" steel, 1-1/2" x 60". Strap Size: 1/4" Steel, 11-1/2" x 1-1/2".

 ${\bf Optional\ Soft\ Close\ Adapter:}$ 