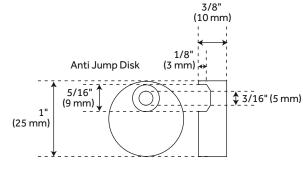

### **PRODUCT IMAGE**

PAGE 4

Code: 533050, 533051

 $All \ dimensions \ and \ specifications \ are \ nominal \ and \ may \ vary. \ Use \ actual \ products \ for \ accuracy \ in \ critical \ situations.$ 