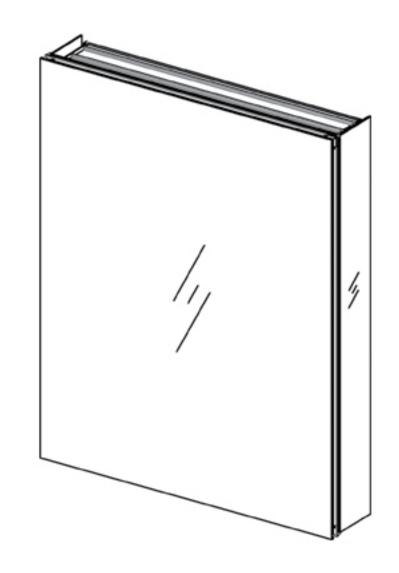

#### **Features**

- Mirror cabinet without light
- Mirrored interior with 2 adjustable glass shelves
- Includes adjustable makeup mirror with light
- Includes outlet
- Includes a magnet on the bridge
- Includes installation hardware for recess mounting
- Can be recessed or surface mounted (surface mounting kit required)

### Construction

- Grey aluminum body and door frame
- 3 mirror design rear of cabinet and both sides of door
- Concealed finger pull-door edge
- Two pieces DTC 155° self-closing hinges
- Adjustable shelving at 2 1/3" (60 mm) increments
- Single field wire into electrical shelf Front access serviceability

## **Dimensions**

- Height: 30" (762 mm)
- Width: 24' (608 mm)
- Depth: 5" ( 127 mm )
  - 1" (25 mm) Project from wall when recessed