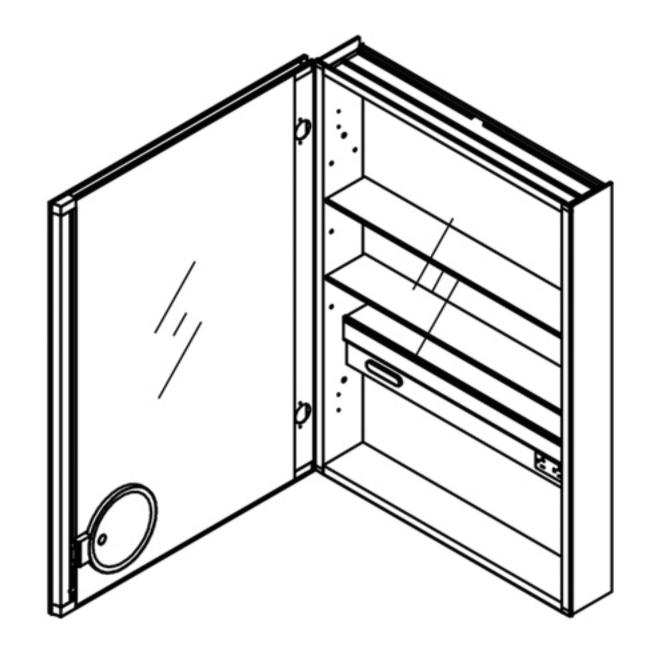

#### **Features**

- Mirror cabinet without light
- Mirrored interior with 2 adjustable glass shelves
- Includes adjustable makeup mirror with light
- Includes outlet
- Includes a magnet on the bridge
- Includes installation hardware for recess mounting
- Can be recessed or surface mounted (surface mounting kit required)

### Construction

- Grey aluminum body and door frame
- 3 mirror design rear of cabinet and both sides of door
- Concealed finger pull-door edge
- Two pieces DTC 155° self-closing hinges
- Adjustable shelving at 2 1/3" (60 mm) increments
- Single field wire into electrical shelf Front access serviceability