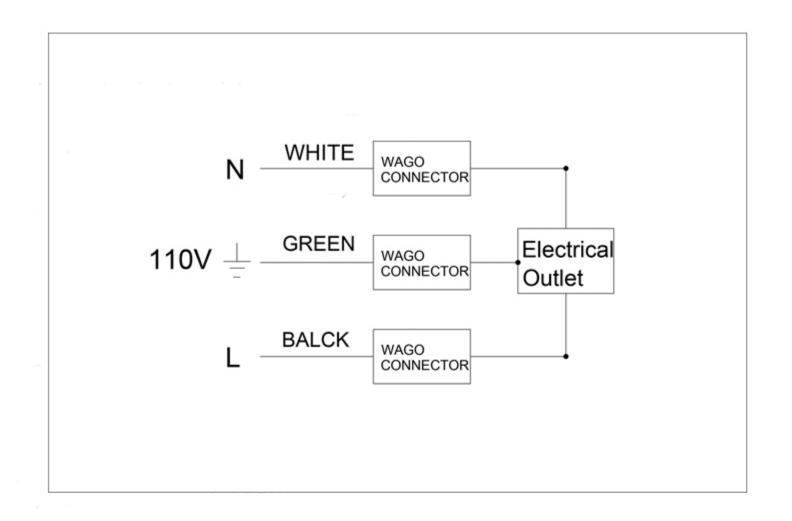

#### **Electrical System**

- INPUT: 110VAC
- OUTPUT: 110VAC
- Field wire location as shown in drawing
- 1/2" conduit (Ø 7/8" actual) electrical knockout location shown below
- Included field wire cable clamp
- Circuit Diagram

Wall 2X4 required on all 4 sides 1"(25mm) 5"(127mm)

Wall

**Circuit Diagram** 

**Recessed Mount** 

**Surface Mount** 