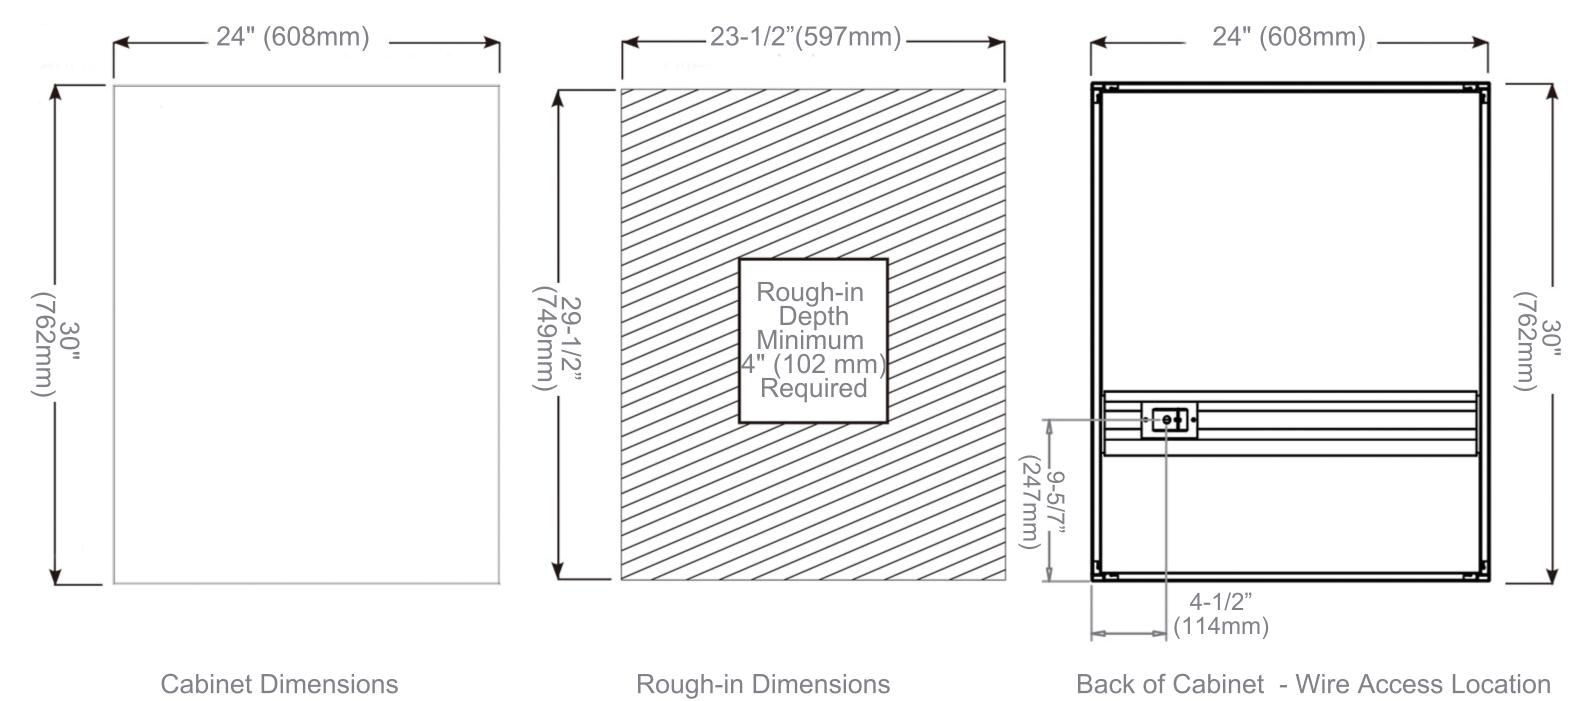

## **Dimensions**

- Height: 30" (762 mm)
- Width: 24' (608 mm)
- Depth: 5" ( 127 mm )
  - 1" (25 mm) Project from wall when recessed

# **Installation Options**

- Recessed Mount Rough Opening 29-1/2" H x 23-1/2" W x 4" D
  (749mm H x 597mm W x 102mm D)
- Surface Mount Surface Mount Kit is included

#### **Electrical System**

- INPUT: 110VAC
- OUTPUT: 110VAC
- Field wire location as shown in drawing
- 1/2" conduit (Ø 7/8" actual) electrical knockout location shown below
- Included field wire cable clamp
- Circuit Diagram