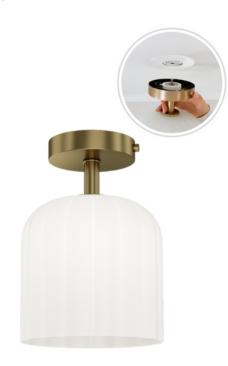

## **Fixture Attributes**

Category: Interior Semi Flush Mount Finish: Lacquered Brass Body: Steel Shade Finish: Etched Opal Reeded Overall Size: 8"x8"x11.33" Rod/Chain Length: N/A Max. Height from Ceiling: 11.33" Min. Height from Ceiling: 11.33" Weight of fixture: 3.42 LBS Certifications/Qualifications: UL / cUL Smart SkyPlug Compatible: N/A Warranty: www.skyplug.com/warranty

## **Mounting / Installations**

Lead Wire Length: 6" Wire Type: 1015 105°C Location Rating: Damp Luminaire Support: max. 50 lbs SkyPlug: SPU-3L SkyOutlet: SR-3L