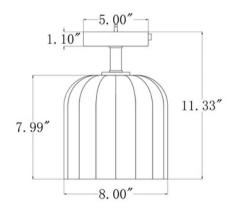

## **Fixture Attributes**

Category: Interior Semi Flush Mount Finish: Lacquered Brass Body: Steel Shade Finish: Etched Opal Reeded Overall Size: 8"x8"x11.33" Rod/Chain Length: N/A Max. Height from Ceiling: 11.33" Min. Height from Ceiling: 11.33" Weight of fixture: 3.42 LBS Certifications/Qualifications: UL / cUL Smart SkyPlug Compatible: N/A Warranty: www.skyplug.com/warranty