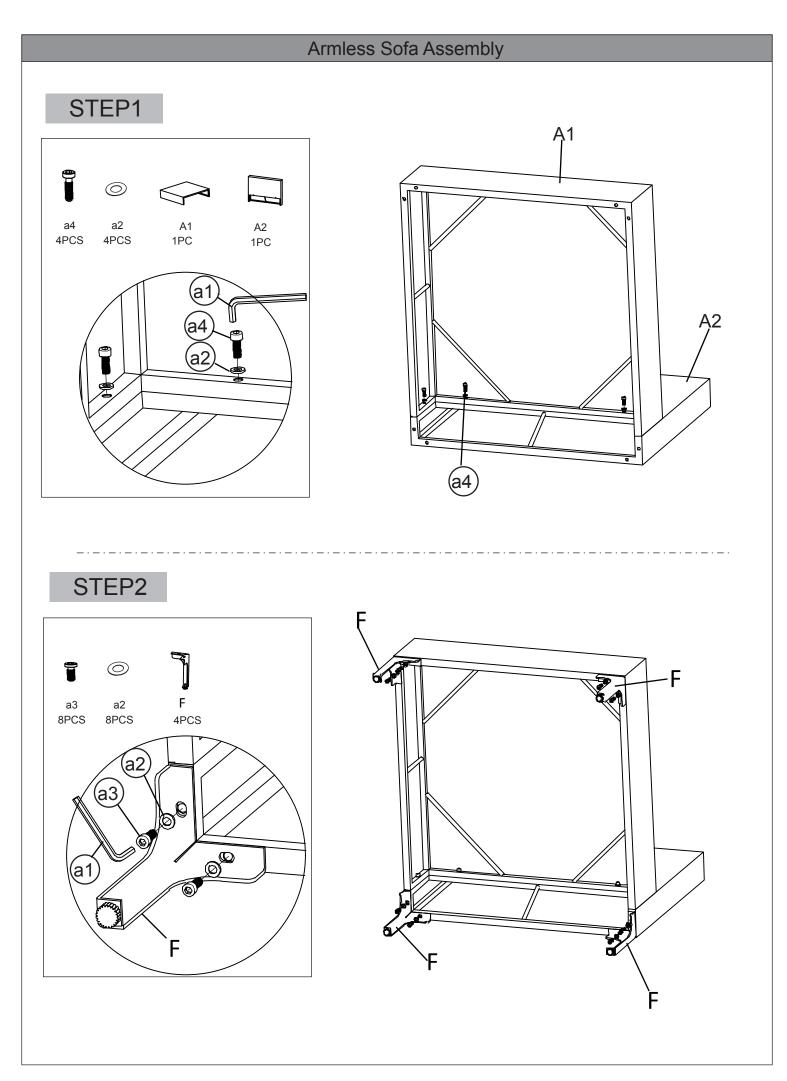

## PE Rattan Furniture Set Assembly Instructions



## ATTENTION

## Thanks for choosing our product.

1. There will be three boxes(box A,box B,box C)in total for this whole product. Before assembling, please check you receive all the parts listed below. If there is any missing or damaged part, or if you have any question, please feel free to contact our service team for help.

2. Two persons are recommended to assemble the set.

3. Recommend to use waterproof furniture cover for entire furniture set when it is used outdoor to keep them longer lifetime.

4. Sofa cushion covers can be removed and cleaned up by cleaner when there are stains.



-1-



-2-









1.We care about each customer's user experience. Please feel free to contact us if you have any questions, such as missing parts, or defective parts in transit. We will offer good solutions to you ASAP.

2.We recommend to use a waterproof cover for this patio sofa set when not in use, especially in rainy days, in order to prolong item life.

3. The cushion covers are removable and can be cleaned up by detergent when there are stains on them.

4. It's available to adjust the foot height by adjusting the knobs a8 regarding ground condition in order to keep the sofa set in balance.