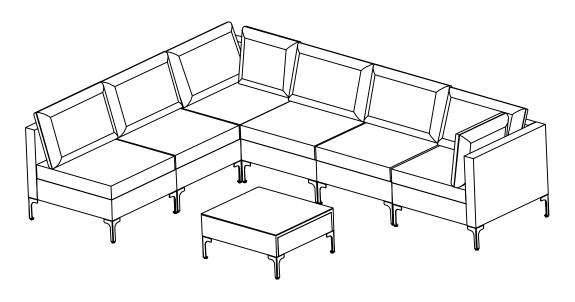

## PE Rattan Furniture Set Assembly Instructions



## ATTENTION

## Thanks for choosing our product.

1. There will be three boxes(box A,box B,box C)in total for this whole product. Before assembling, please check you receive all the parts listed below. If there is any missing or damaged part, or if you have any question, please feel free to contact our service team for help.

2. Two persons are recommended to assemble the set.

3. Recommend to use waterproof furniture cover for entire furniture set when it is used outdoor to keep them longer lifetime.

4. Sofa cushion covers can be removed and cleaned up by cleaner when there are stains.



-1-



-2-









1.We care about each customer's user experience. Please feel free to contact us if you have any questions, such as missing parts, or defective parts in transit. We will offer good