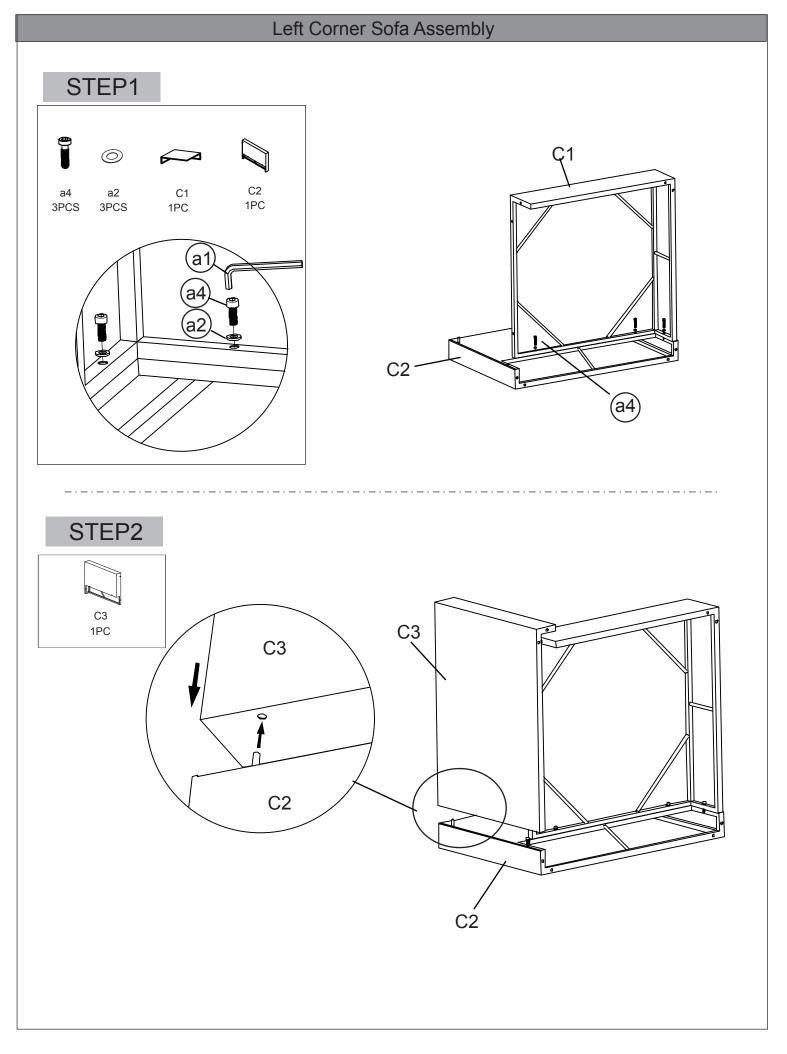

## Thanks for choosing our product.

1. There will be three boxes(box A,box B,box C)in total for this whole product. Before assembling, please check you receive all the parts listed below. If there is any missing or damaged part, or if you have any question, please feel free to contact our service team for help.