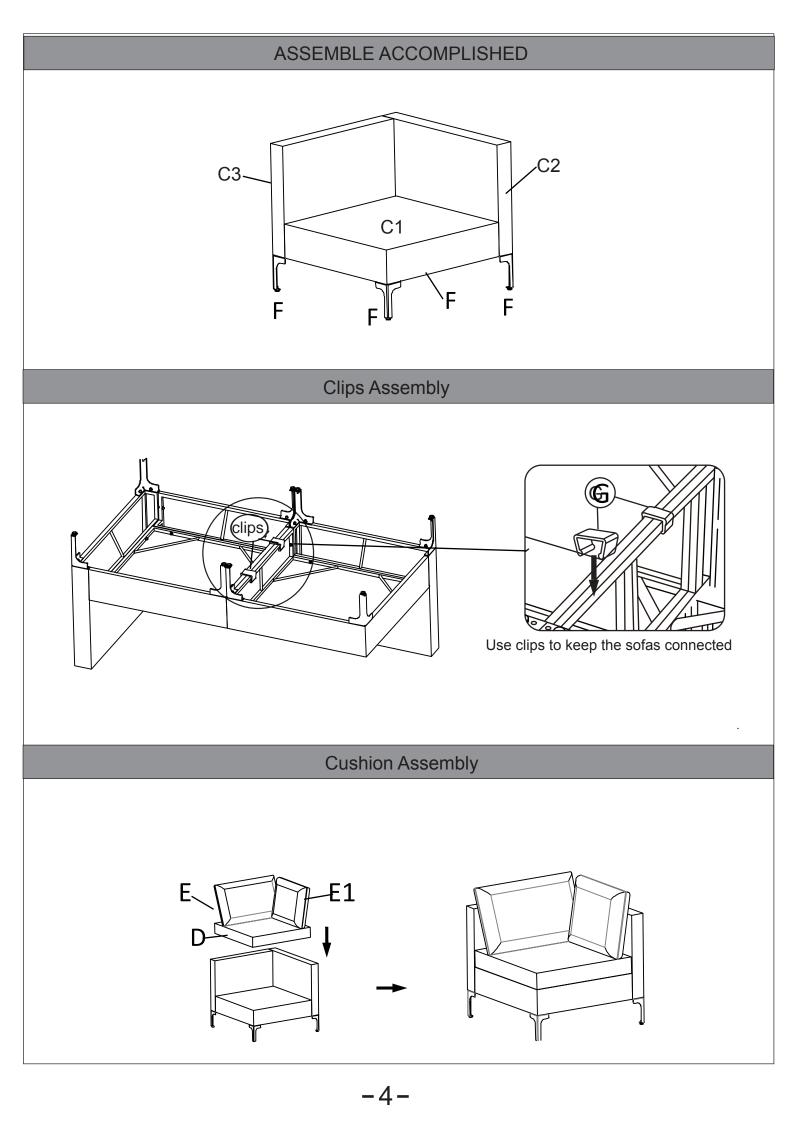

## PE Rattan Furniture Set Assembly Instructions



## ATTENTION

## Thanks for choosing our product.

1. There will be three boxes(box A,box B,box C)in total for this whole product. Before assembling, please check you receive all the parts listed below. If there is any missing or damaged part, or if you have any question, please feel free to contact our service team for help.

2. Two persons are recommended to assemble the set.

3. Recommend to use waterproof furniture cover for entire furniture set when it is used outdoor to keep them longer lifetime.

4. Sofa cushion covers can be removed and cleaned up by cleaner when there are stains.



-1-



-2-









1.We care about each customer's user experience. Please feel free to contact us if you have any questions, such as missing parts, or defective parts in transit. We will offer good solutions to you ASAP.

2.We recommend to use a waterproof cover for this patio sofa set when not in use, especially in rainy days, in order to prolong item life.

3. The cushion covers are removable and can be cleaned up by detergent when there are stains on them.

4. It's available to adjust the foot height by adjusting the knobs a8 regarding ground condition in order to keep the sofa set in balance.