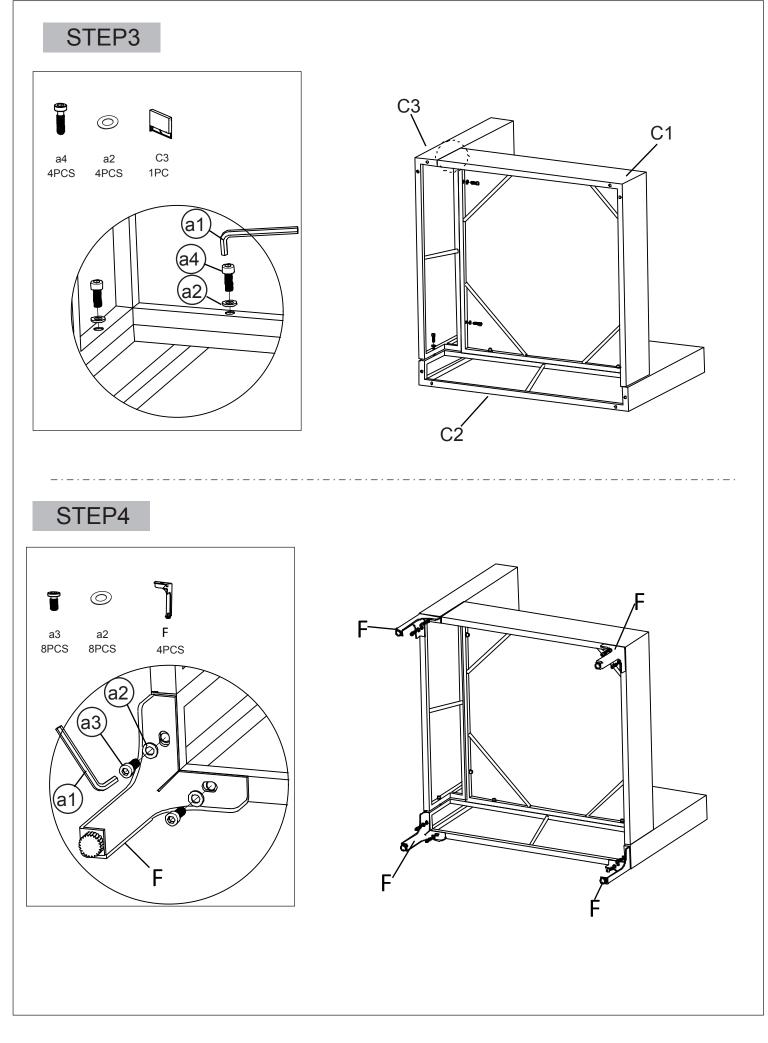

## Thanks for choosing our product.

1. There will be three boxes(box A,box B,box C)in total for this whole product. Before assembling, please check you receive all the parts listed below. If there is any missing or damaged part, or if you have any question, please feel free to contact our service team for help.