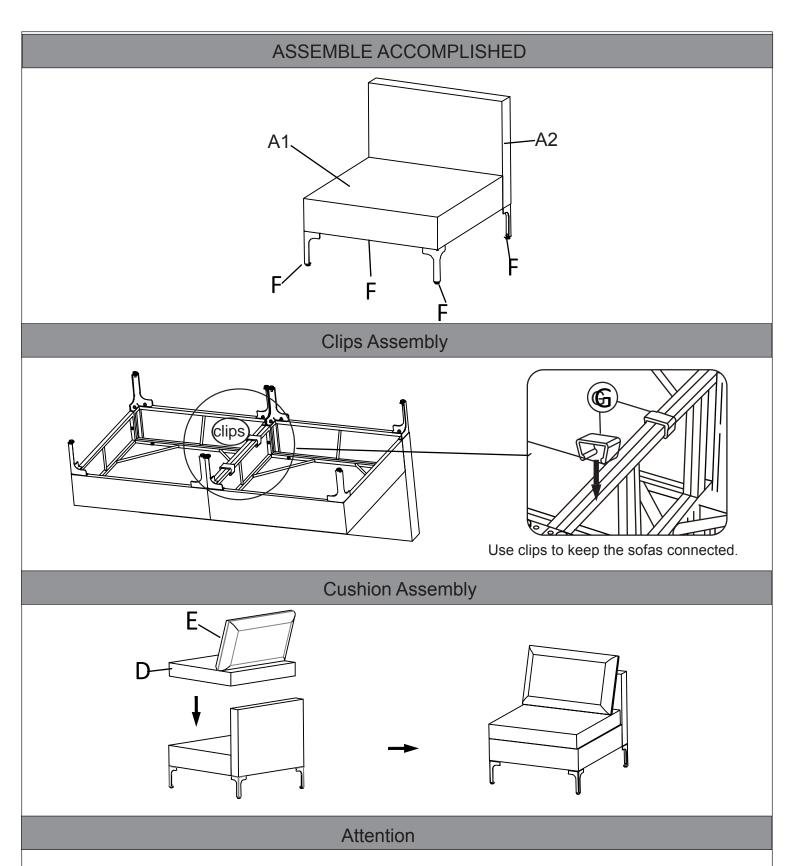

## PE Rattan Furniture Set Assembly Instructions



## ATTENTION

## Thanks for choosing our product.

1. There will be three boxes(box A,box B,box C)in total for this whole product. Before assembling, please check you receive all the parts listed below. If there is any missing or damaged part, or if you have any question, please feel free to contact our service team for help.

2. Two persons are recommended to assemble the set.

3. Recommend to use waterproof furniture cover for entire furniture set when it is used outdoor to keep them longer lifetime.

4. Sofa cushion covers can be removed and cleaned up by cleaner when there are stains.



-1-



-2-









1.We care about each customer's user experience. Please feel free to contact us if you have any questions, such as missing parts, or defective parts in transit. We will offer good solutions to you ASAP.

2.We recommend to use a waterproof cover for this patio sofa set when not in use, especially in rainy days, in order to prolong item life.

3. The cushion covers are removable and can be cleaned up by detergent when there are stains on them.

4. It's available to adjust the foot height by adjusting the knobs a8 regarding ground condition in order to keep the sofa set in balance.