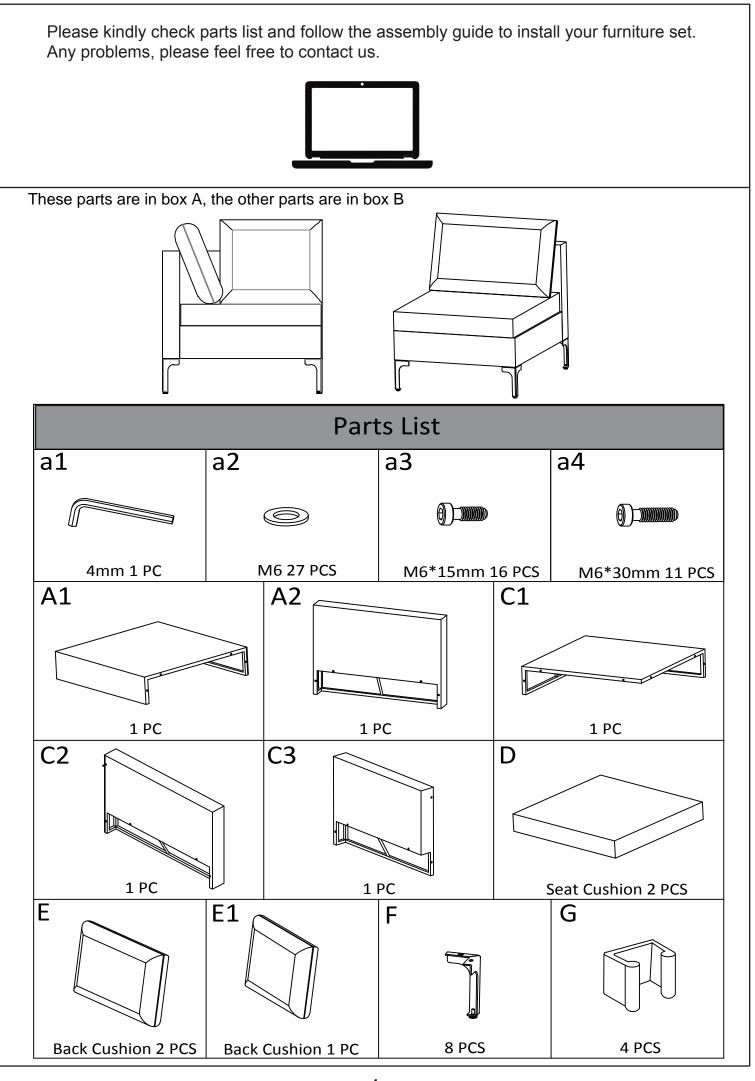

## Thanks for choosing our product.

1. There will be three boxes(box A,box B,box C)in total for this whole product. Before assembling, please check you receive all the parts listed below. If there is any missing or damaged part, or if you have any question, please feel free to contact our service team for help.