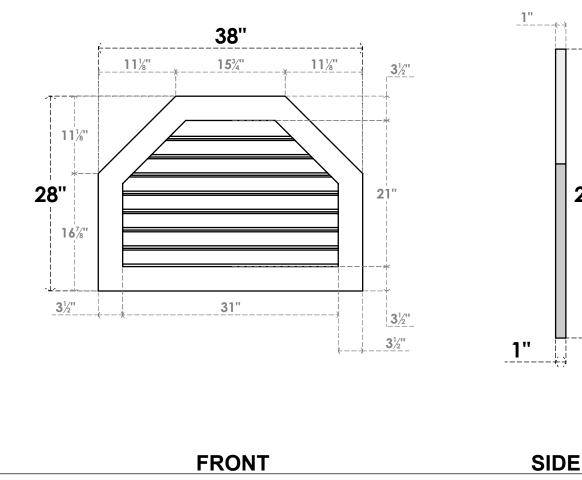

## **GVPOT38X2801SF**

38"W X 28"H OCTAGONAL TOP SURFACE MOUNT PVC GABLE VENT: FUNCTIONAL, W/ 3-1/2"W X **1"P STANDARD FRAME** 

28"

VENTING AREA: 48.51 SQ IN LOUVER HEIGHT: 2 5/8" LOUVER QTY: 8

NOTES 1. INSTALLATION TO BE COMPLETED IN ACCORDANCE WITH MANUFACTURER'S SPECIFICATIONS. 2. DRAWING MAY NOT BE TO SCALE