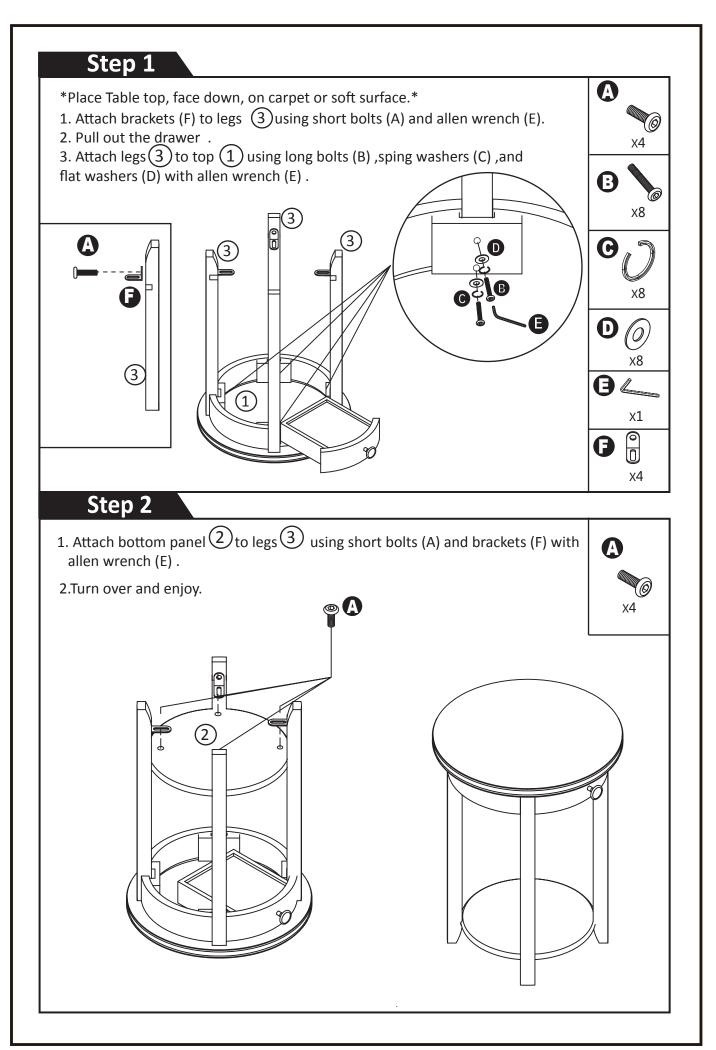

## Hardware List O Short bolt (8pcs) Long bolt (8pcs) Spring washer (8pcs) Flat washer (8pcs) Allen wrench (1pc) Bracket (4pcs)