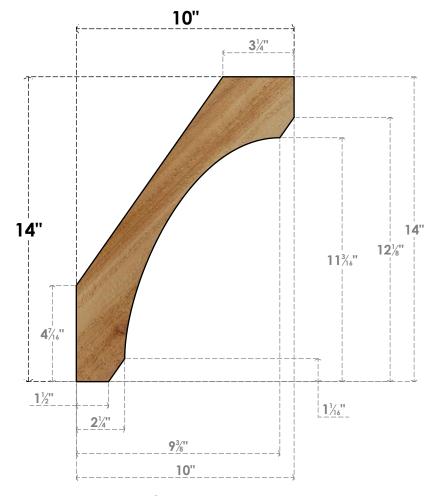

## BRC06X10X14LEC00RWR

6"W X 10"D X 14"H LEGACY ROUGH SAWN BRACE, WESTERN RED CEDAR

SIDE