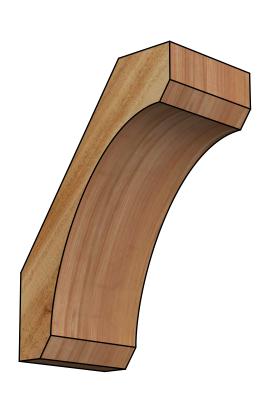

## BRC06X10X14LEC00RWR

6"W X 10"D X 14"H LEGACY ROUGH SAWN BRACE, WESTERN RED CEDAR

SIDE