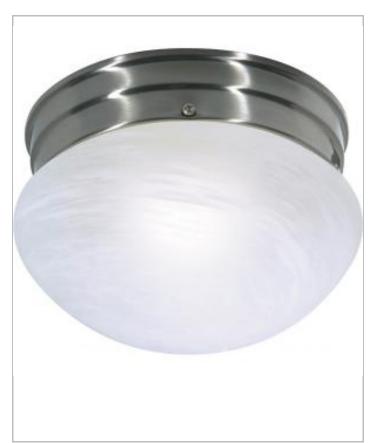

## General

| Finish                    | Brushed Nickel |
|---------------------------|----------------|
| Style                     | Traditional    |
| Number of Lamps           | 1              |
| Height (in.)              | 5.00           |
| Width (in.)               | 7.50           |
| Indoor or Outdoor Fixture | Indoor         |

| Specifications    |               |
|-------------------|---------------|
| Base              | Medium        |
| Bulb Type         | Incandescent  |
| Max Wattage       | 60            |
| Voltage           | 120V          |
| Bulb Included     | No            |
| Glass Description | Alabaster     |
| Weight (lb.)      | 1.56          |
| Fixture Type      | Flush Mount   |
| Fixture Material  | Frosted Glass |