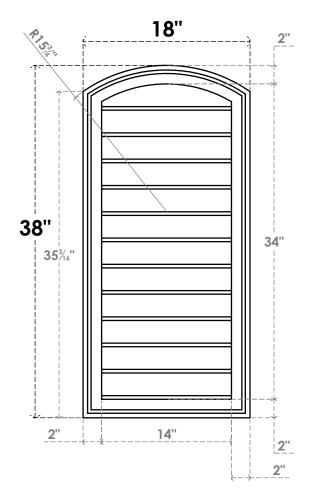

## GVPAR18X3802SN

18"W X 38"H ARCH TOP SURFACE MOUNT PVC GABLE VENT: NON-FUNCTIONAL, W/ 2"W X 1-1/2"P **BRICKMOULD FRAME** 

**FRONT** 

SIDE

LOUVER HEIGHT: 2 7/8"

LOUVER QTY: 12

**EKENA MILLWORK** 2300 WEST MAIN ST. CLARKSVILLE, TX 75426 TOLL FREE: 866-607-0453 WWW.EKENAMILLWORK.COM