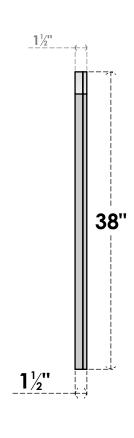

## GVPAR18X3802SN

18"W X 38"H ARCH TOP SURFACE MOUNT PVC GABLE VENT: NON-FUNCTIONAL, W/ 2"W X 1-1/2"P **BRICKMOULD FRAME** 

**FRONT** 

SIDE

LOUVER HEIGHT: 2 7/8"

LOUVER QTY: 12

**EKENA MILLWORK** 2300 WEST MAIN ST. CLARKSVILLE, TX 75426 TOLL FREE: 866-607-0453 WWW.EKENAMILLWORK.COM