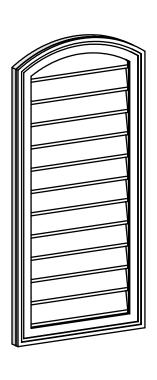

## GVPAR18X3802SN

18"W X 38"H ARCH TOP SURFACE MOUNT PVC GABLE VENT: NON-FUNCTIONAL, W/ 2"W X 1-1/2"P **BRICKMOULD FRAME** 

**FRONT** 

SIDE

LOUVER HEIGHT: 2 7/8"

LOUVER QTY: 12

**EKENA MILLWORK** 2300 WEST MAIN ST. CLARKSVILLE, TX 75426 TOLL FREE: 866-607-0453 WWW.EKENAMILLWORK.COM