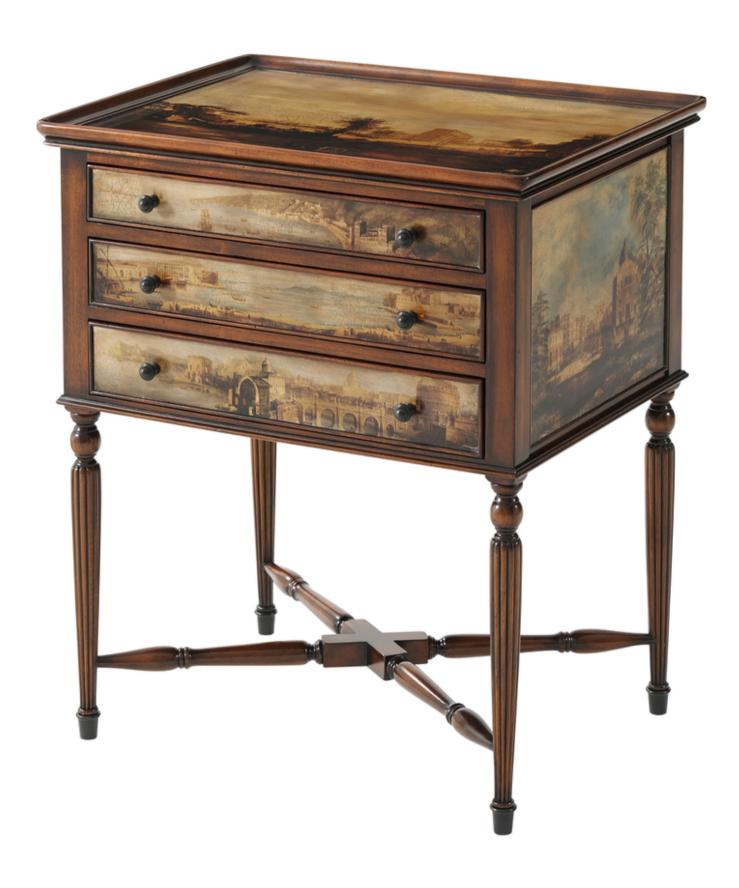

## **Arcadia Side Table**

5002-140

A bedside chest or lamp table with Classical landscape découpage decoration, the rectangular dished tray top above three cockbeaded long drawers applied with brass handles, on turned and fluted tapering legs joined by turned stretchers terminating in brass cappings. The original Regency.

• This item must be installed by a licensed contractor with the wall anchoring 'Anti-Tip kit' provided.

W  $26\% \times D 20 \times H 31$  inches

Material(s): Acacia, Découpage

Collection: Essential

**Style:** Classic / Formal Traditional