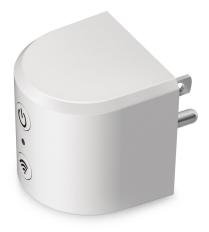

## **OneSync Landscape Wi-Fi Smart Bridge**

## **Features**

- Control landscape lighting from phone or smart device
- Create groups of lights and set timers
- Set lighting scenes that activate automatically