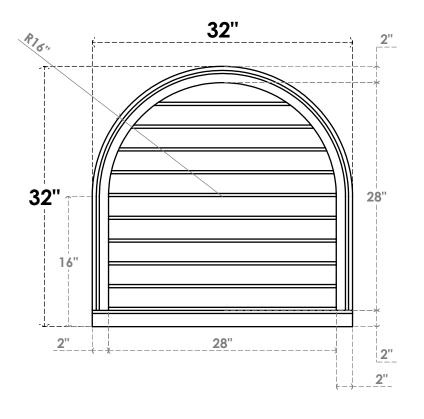

## GVPRT32X3203SN

32"W X 32"H ROUND TOP SURFACE MOUNT PVC GABLE VENT: NON-FUNCTIONAL, W/ 2"W X 2"P **BRICKMOULD SILL FRAME** 

**FRONT** 

SIDE

LOUVER HEIGHT: 2 3/4"

LOUVER QTY: 10

1. INSTALLATION TO BE COMPLETED IN ACCORDANCE WITH MANUFACTURER'S SPECIFICATIONS.
2. DRAWING MAY NOT BE TO SCALE