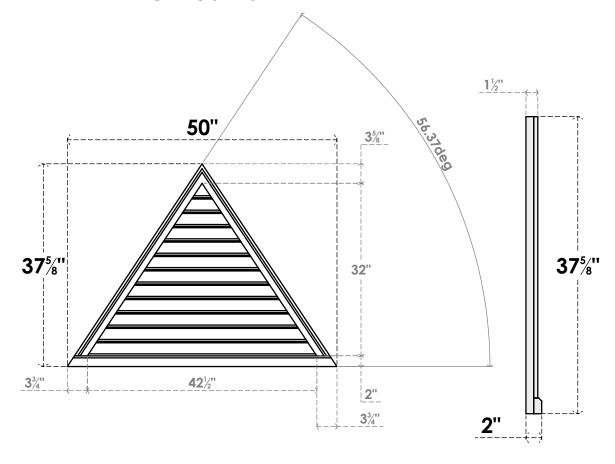

## GVPTR50X1303SF

50"W X 12-1/2"H TRIANGLE SURFACE MOUNT PVC GABLE VENT 6/12 PITCH: FUNCTIONAL, W/ 2"W X 2"P BRICKMOULD SILL FRAME

**VENTING AREA: 58.49 SQ IN** LOUVER HEIGHT: 2 5/8"

LOUVER QTY: 12

**FRONT** 

SIDE

1. INSTALLATION TO BE COMPLETED IN ACCORDANCE WITH MANUFACTURER'S SPECIFICATIONS.
2. DRAWING MAY NOT BE TO SCALE

3. THIS DRAWING IS INTENDED FOR DESIGN AND PLANNING PURPOSES ONLY.

4. ALL INFORMATION CONTAINED HEREIN WAS CURRENT AT THE TIME OF DEVELOPMENT BUT MUST BE REVIEWED AND APPROVED BY THE PRODUCT MANUFACTURER TO BE CONSIDERED ACCURATE.

5. ARCHITECTURAL GRADE PVC PRODUCTS ARE MADE FROM EXPANDED CELLULAR PVC AND COME NATURALLY WHITE BUT MAY BE

**PAINTED** 

**EKENA MILLWORK** 2300 WEST MAIN ST. CLARKSVILLE, TX 75426 TOLL FREE: 866-607-0453 WWW.EKENAMILLWORK.COM