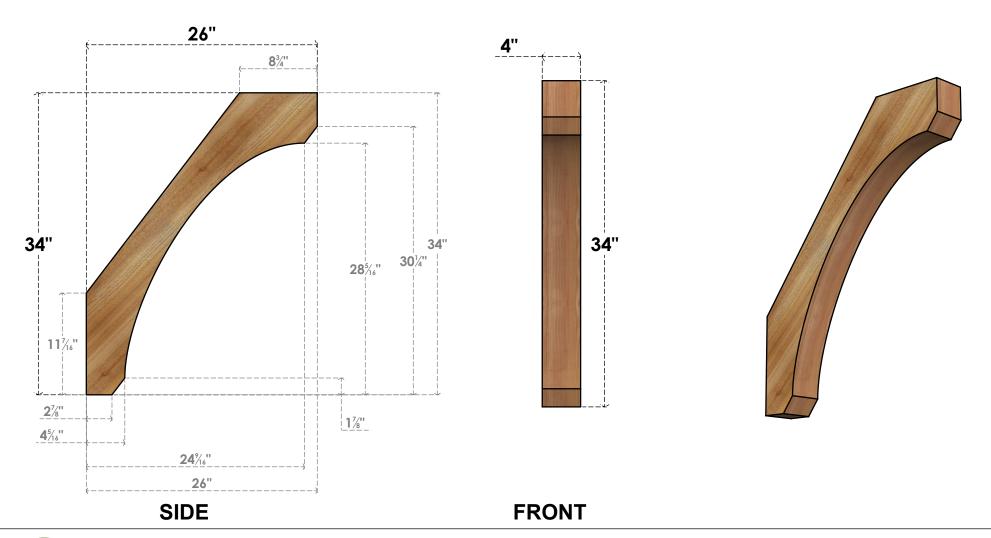

## BRC04X26X34LEC00RWR

4"W X 26"D X 34"H LEGACY ROUGH SAWN BRACE, WESTERN RED CEDAR

EKENA MILLWORK 2300 WEST MAIN ST. CLARKSVILLE, TX 75426 TOLL FREE: 866-607-0453 WWW.EKENAMILLWORK.COM