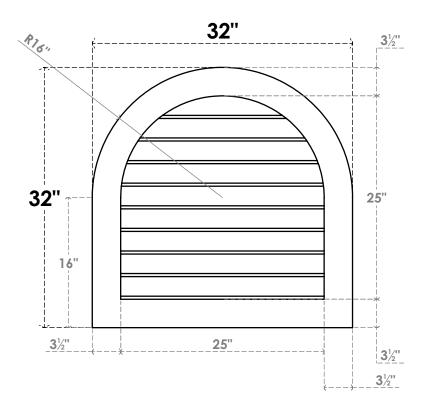

## GVPRT32X3201SN

32"W X 32"H ROUND TOP SURFACE MOUNT PVC GABLE VENT: NON-FUNCTIONAL, W/ 3-1/2"W X 1"P STANDARD FRAME

**FRONT** 

SIDE

LOUVER HEIGHT: 2 3/4"

LOUVER QTY: 9

1. INSTALLATION TO BE COMPLETED IN ACCORDANCE WITH MANUFACTURER'S SPECIFICATIONS. 2. DRAWING MAY NOT BE TO SCALE