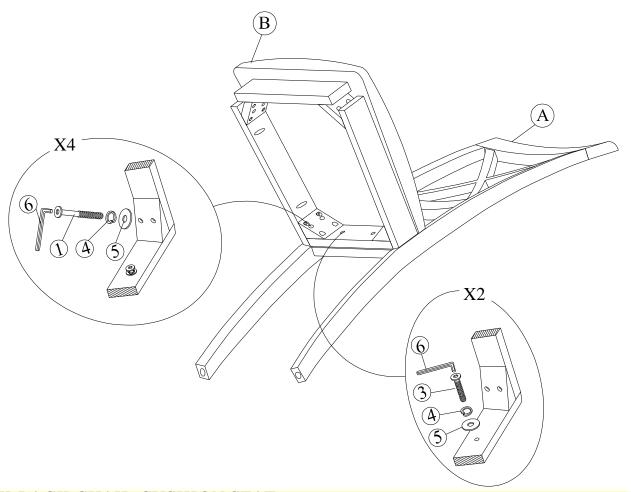

# STEP 1

Attach frame (B) to the back (A) by using bolts (3) and (1) and washers (4) and (5). Tighten with Allen Key (6).

Note: DO NOT tighten any of the bolts, until the chair is assembled, then put on a flat level surface to make sure the chair is level and then tighten the bolts.