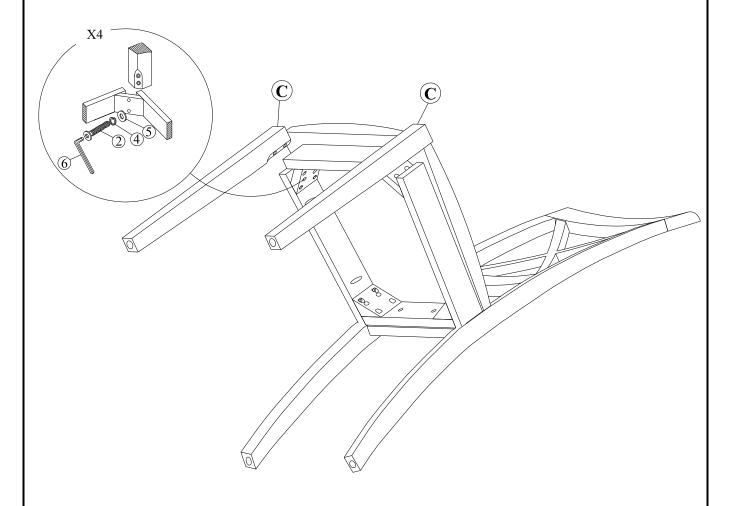

# STEP 2

Attach front legs (C) to the seat frame. Use bolts (2), washers (4) and (5) . Tighten with Allen Key (6).

.