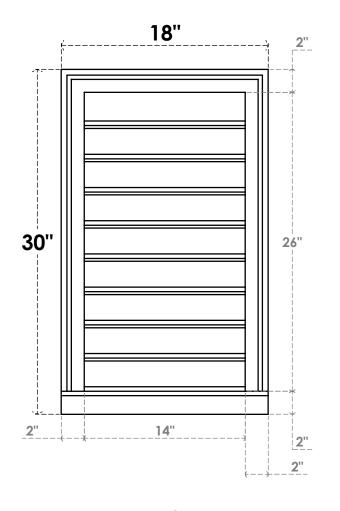

## GVPVE18X3003SF

18"W X 30"H RECTANGLE SURFACE MOUNT PVC GABLE VENT: FUNCTIONAL, W/ 2"W X 2"P **BRICKMOULD SILL FRAME** 

**VENTING AREA: 28 SQ IN** LOUVER HEIGHT: 2 7/8"

LOUVER QTY: 9

**FRONT** 

SIDE

1. INSTALLATION TO BE COMPLETED IN ACCORDANCE WITH MANUFACTURER'S SPECIFICATIONS.
2. DRAWING MAY NOT BE TO SCALE
3. THIS DRAWING IS INTENDED FOR DESIGN AND PLANNING PURPOSES ONLY.
4. ALL INFORMATION CONTAINED HEREIN WAS CURRENT AT THE TIME OF DEVELOPMENT BUT MUST BE REVIEWED AND APPROVED BY THE PRODUCT MANUFACTURER TO BE CONSIDERED ACCURATE.
5. ARCHITECTURAL GRADE PVC PRODUCTS ARE MADE FROM EXPANDED CELLULAR PVC AND COME NATURALLY WHITE BUT MAY BE