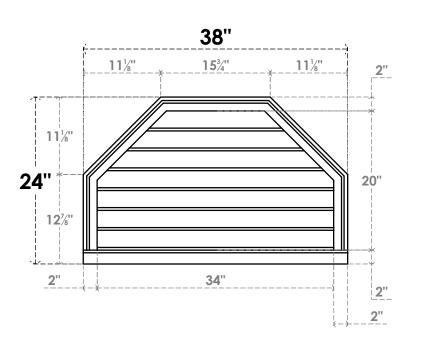

## **GVPOT38X2403SN**

38"W X 24"H OCTAGONAL TOP SURFACE MOUNT PVC GABLE VENT: NON-FUNCTIONAL, W/ 2"W X 2"P BRICKMOULD SILL FRAME

LOUVER HEIGHT: 2 7/8"

LOUVER QTY: 7

**FRONT** 

SIDE

EKENA MILLWORK 2300 WEST MAIN ST. CLARKSVILLE, TX 75426 TOLL FREE: 866-607-0453 WWW.EKENAMILLWORK.COM