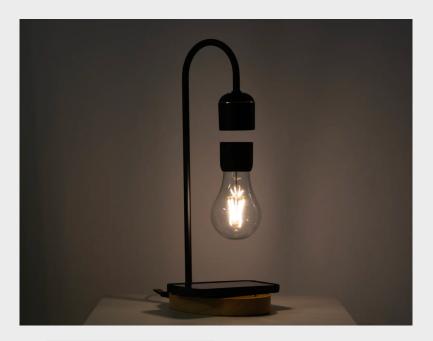

## Minimalist Wood Base Levitating Lamp with Wireless Phone Charger

The Minimalist Wood Base Levitating Lamp seamlessly combines modern design with innovative functionality. Crafted with a sleek wooden base, the lamp features a captivating levitation mechanism that elevates the light source, creating a mesmerizing visual effect. Additionally, the lamp incorporates a convenient wireless phone charger, adding practicality to its aesthetic appeal, and making it an ideal choice for contemporary spaces.

Pictured with the lights on

**Dimensions** 6"x14.5"

Materials Aluminum + Wood & Finish

Certification C(VL)US Dry location

Illumination Voltage: 100-240V Suitable for all countries

Type: LED, Available in warm dimmable