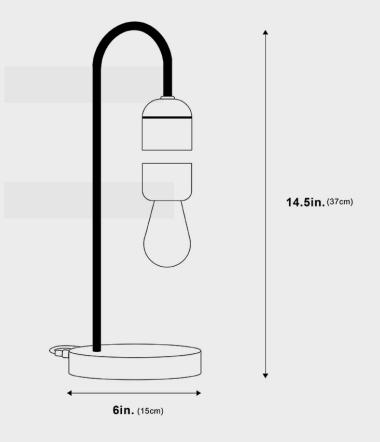

Pictured with the lights on

**Dimensions** 6"x14.5"

Materials Aluminum + Wood & Finish

Certification C(VL)US Dry location

Illumination Voltage: 100-240V Suitable for all countries

Type: LED, Available in warm dimmable