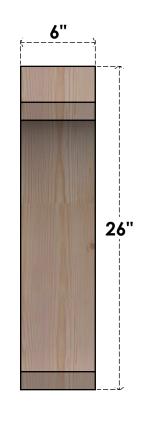

BRC06X22X26LEC00RDF

6"W X 22"D X 26"H LEGACY ROUGH SAWN BRACE, DOUGLAS FIR

SIDE

NOTES 1. INSTALLATION TO BE COMPLETED IN ACCORDANCE WITH MANUFACTURER'S SPECIFICATIONS. 2. DRAWING MAY NOT BE TO SCALE

FRONT