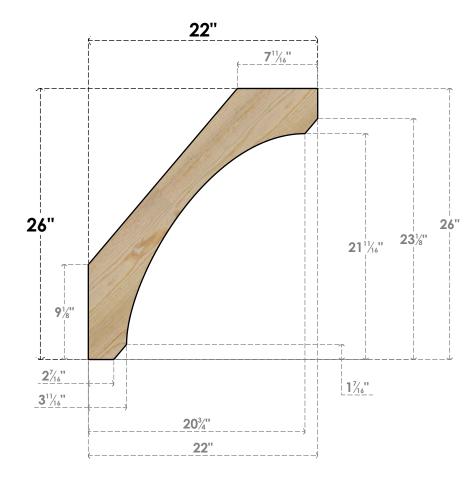

BRC06X22X26LEC00RDF

6"W X 22"D X 26"H LEGACY ROUGH SAWN BRACE, DOUGLAS FIR

SIDE

NOTES 1. INSTALLATION TO BE COMPLETED IN ACCORDANCE WITH MANUFACTURER'S SPECIFICATIONS. 2. DRAWING MAY NOT BE TO SCALE

FRONT