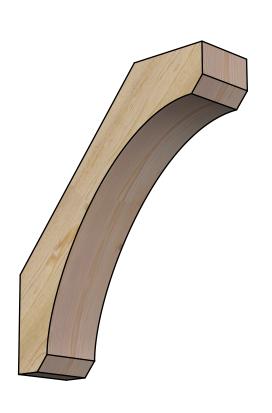

BRC06X22X26LEC00RDF

6"W X 22"D X 26"H LEGACY ROUGH SAWN BRACE, DOUGLAS FIR

SIDE

NOTES 1. INSTALLATION TO BE COMPLETED IN ACCORDANCE WITH MANUFACTURER'S SPECIFICATIONS. 2. DRAWING MAY NOT BE TO SCALE

FRONT