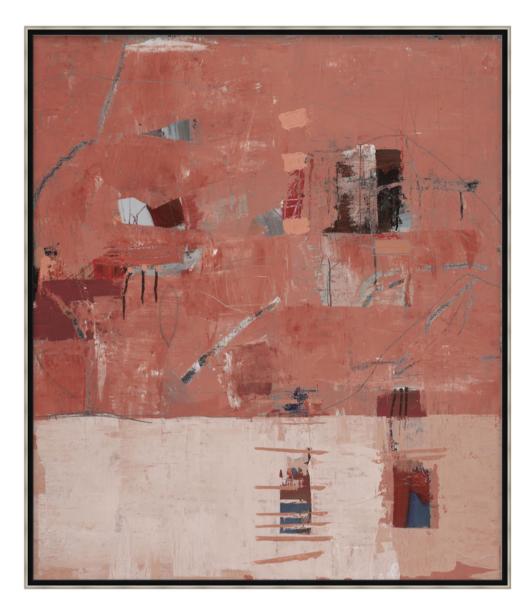

# Neo Terracotta 1

## D2793S55852-4694

Neo Terracotta 1 pays homage to the influential American Abstract Expressionist Robert Rauschenberg with color and texture forming a layered visual weave. Here, the metaphorical and the abstract offer a delicate balance in the warm color scheme in salmon, terracotta, and peony pink. A juxtaposition of opposites can be found in the divided picture plane with the top portion featuring heavy brushwork, strong geometric shapes, and assorted marks. A smooth swathe of color and minimal shapes and marks hold forth in the lower portion of the work. Taken together, Neo Terracotta 1 offers the viewer the subtle emotions and intricacies of our existence. A thought-provoking work of art on canvas, Neo Terracotta 1 is a remarkable addition to ART by TA. Pairs beautifully with Neo Terracotta 2.