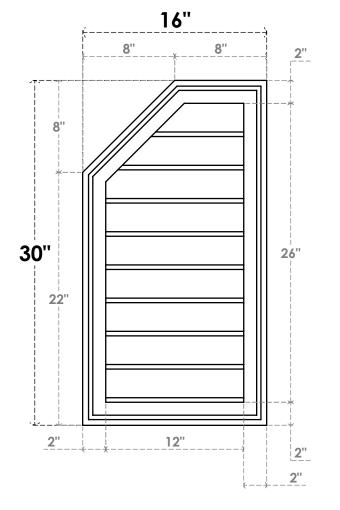

## GVPOL16X3002SN

16"W X 30"H HALF OCTAGON TOP LEFT SURFACE MOUNT PVC GABLE VENT: NON-FUNCTIONAL, W/ 2"W X 1-1/2"P BRICKMOULD FRAME

**FRONT** 

SIDE

LOUVER HEIGHT: 2 7/8" LOUVER QTY: 9

EKENA MILLWORK 2300 WEST MAIN ST. CLARKSVILLE, TX 75426 TOLL FREE: 866-607-0453 WWW.EKENAMILLWORK.COM