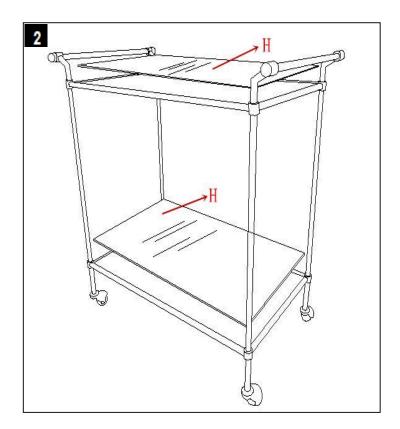

| 1 X      |
| С     | thread rod   | -       | 4 X      |
| D     | long leg     |         | 4 X      |
| Е     | bottom shelf |         | 1 X      |
| F     | short leg    |         | 4 X      |
| G     | wheel        |         | 4 X      |
| Н     | mirror       |         | 2 X      |

Product Dimensions: 31"W X 18"D X 30"H



## **Preparation**

Before beginning assembly of product, make sure all parts are present. Compare parts with package contents list and hardware contents list. If any part is missing or damaged, do not attempt to assemble the product.

Estimated Assembly Time: 10 minutes.

Tools Required for Assembly (included):Assembly Fininal



Step 1
Assemble the Handle(A) top Shelf(B) Long leg(D) Bottom shelf(E) Short leg(F) and Wheel(G) together using Thread rod(C).



Step 2 Carefully place the Mirror ( H )