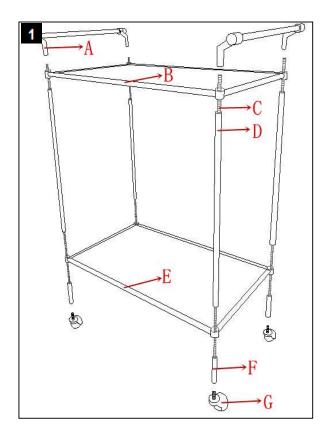

## **Part List and Hardware List**

| Piece | Description  | Picture | Quantity |
|-------|--------------|---------|----------|
| A     | handle       |         | 2 X      |
| В     | top shelf    |         | 1 X      |
| С     | thread rod   | -       | 4 X      |
| D     | long leg     |         | 4 X      |
| Е     | bottom shelf |         | 1 X      |
| F     | short leg    |         | 4 X      |
| G     | wheel        |         | 4 X      |
| Н     | mirror       |         | 2 X      |

Estimated Assembly Time: 10 minutes.

Tools Required for Assembly (included):Assembly Fininal

Step 1
Assemble the Handle(A) top Shelf(B) Long leg(D) Bottom shelf(E) Short leg(F) and Wheel(G) together using Thread rod(C).