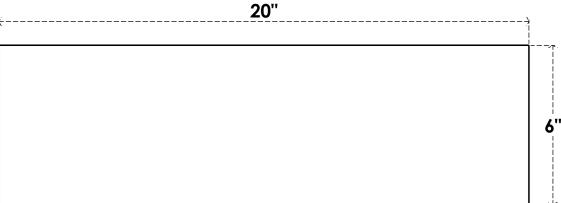

#### ITEM NUMBER: RFTURS020X06000X20000X006BLK00RCPR

2"W X 6"H X 20"L TIMBERTHANE ROUGH CEDAR BLOCK FAUX WOOD SOLID RAFTER TAIL, 6"L END, PRIMED TAN

## **FRONT PROFILE**