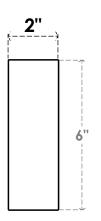

#### ITEM NUMBER: RFTURS020X06000X20000X006BLK00RCPR

2"W X 6"H X 20"L TIMBERTHANE ROUGH CEDAR BLOCK FAUX WOOD SOLID RAFTER TAIL, 6"L END, PRIMED TAN

### SIDE PROFILE