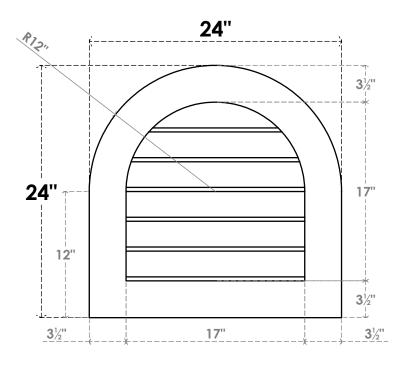

## GVPRT24X2401SN

24"W X 24"H ROUND TOP SURFACE MOUNT PVC GABLE VENT: NON-FUNCTIONAL, W/ 3-1/2"W X 1"P STANDARD FRAME

**FRONT** 

SIDE

LOUVER HEIGHT: 2 7/8"

LOUVER QTY: 6

1. INSTALLATION TO BE COMPLETED IN ACCORDANCE WITH MANUFACTURER'S SPECIFICATIONS. 2. DRAWING MAY NOT BE TO SCALE