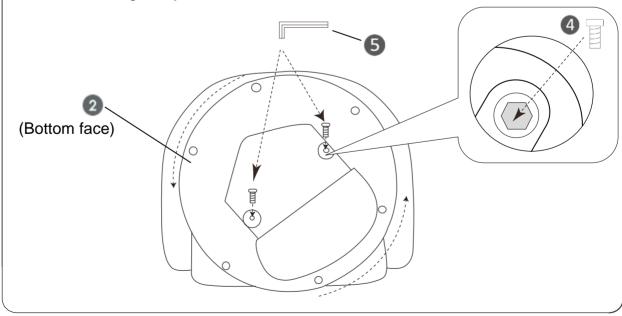

#### STEP 2

Open the zipper on the bottom of the swivel base (Part 2) and align the slot hole on the metal swivel plate with the screw hole on the bottom of the seat. Fasten with screw (Part 4) 85% of the way with Allen key (Part 5) and repeat with the other hole located diagonally.