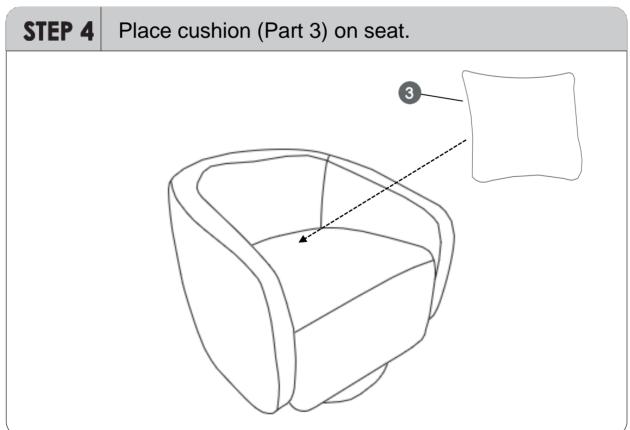

|

Note: Qty after "+" are the extra pieces.

#### **Assembly Instruction**

#### STEP 1

Turn Seat (Part 1) upside down so the bottom is facing you. Align the (top) face of the swivel base (Part 2) towards the bottom of the seat.



#### STEP 2

Open the zipper on the bottom of the swivel base (Part 2) and align the slot hole on the metal swivel plate with the screw hole on the bottom of the seat. Fasten with screw (Part 4) 85% of the way with Allen key (Part 5) and repeat with the other hole located diagonally.



### **Assembly Instruction**

STEP 3

Rotate swivel base 90-degrees to the left. Locate screw hole and install screw (Part 3). Repeat with screw hole located diagonally across. Fully tighten the screws that were installed during "STEP 2" and close the swivel base zipper.





## **Assembly Instruction**