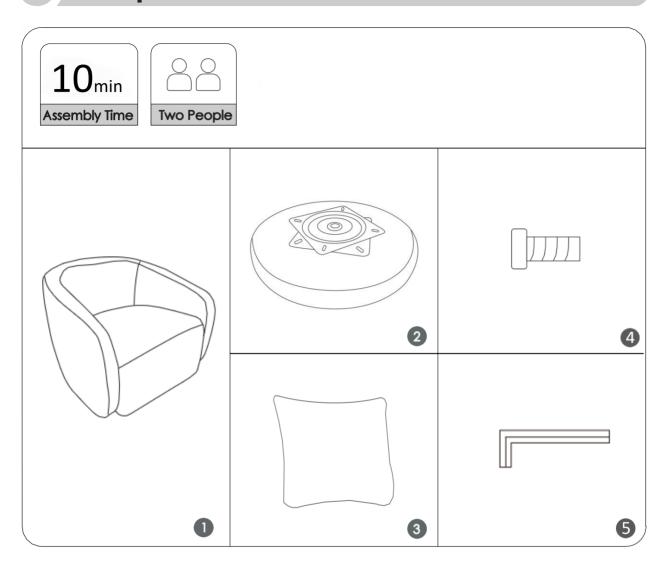

## **Components List**

| No. | Component     | PCS |
|-----|---------------|-----|
| 1   | Seat          | 1   |
| 2   | Swivel Base   | 1   |
| 3   | Cushion       | 1   |
| 4   | M6x20mm Screw | 4+1 |
| 5   | Allen Key     | 1   |

Note: Qty after "+" are the extra pieces.