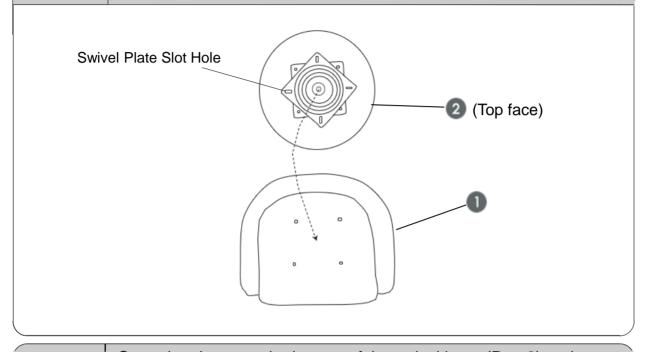

#### STEP 1

Turn Seat (Part 1) upside down so the bottom is facing you. Align the (top) face of the swivel base (Part 2) towards the bottom of the seat.