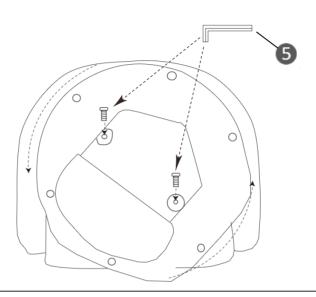

### **Assembly Instruction**

STEP 3

Rotate swivel base 90-degrees to the left. Locate screw hole and install screw (Part 3). Repeat with screw hole located diagonally across. Fully tighten the screws that were installed during "STEP 2" and close the swivel base zipper.