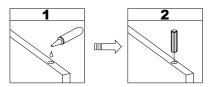

| GLUE                                                                                                                                                 | WOODEN DOWEL<br>Ø8x30mm | WOODEN DOWEL<br>Ø6x30mm   | CAM LOCK<br>Ø15x12mm                                                                                                                                         | CAM SCREW<br>Ø7 x34mm     | CAM LOCK<br>Ø14x11mm   |
|------------------------------------------------------------------------------------------------------------------------------------------------------|-------------------------|---------------------------|--------------------------------------------------------------------------------------------------------------------------------------------------------------|---------------------------|------------------------|
| <b>A</b> x 1                                                                                                                                         | <b>B</b> x 34           | <b>O</b> x 16             | <b>D</b> x 18                                                                                                                                                | <b>B</b> x 18             | <b>()</b> x 24         |
|                                                                                                                                                      | Ô                       |                           |                                                                                                                                                              |                           | () THIMMAN             |
| CAM SCREW<br>Ø6 x29mm                                                                                                                                | HANDLE                  | MACHINE SCREW<br>4x21x8mm | HANDLE                                                                                                                                                       | MACHINE SCREW<br>4x12x8mm | WOOD SCREW<br>4x30x8mm |
| <b>G</b> x 24                                                                                                                                        | <b>()</b> x 4           | <b>D</b> x 4              | <b>J</b> x 4                                                                                                                                                 | <b>(x</b> ) x 8           | <b>()</b> x 24         |
| E THURSDAY                                                                                                                                           | 0                       | 0                         | Bulling                                                                                                                                                      |                           |                        |
| WOOD SCREW<br>4x40x8mm                                                                                                                               | STICKER                 | BACK PIATE BUCKLE         | WOOD SCREW<br>3x16x6mm                                                                                                                                       | C                         |                        |
| <b>()</b> x 20                                                                                                                                       | <b>N</b> x 4            | <b>O</b> x 7              | <b>P</b> x 7                                                                                                                                                 |                           |                        |
| Meta Steel cable Short screw Long screw Nut<br>Ø4*20mm Ø4*38mm<br>V 2 Tipping restraint hardware kit                                                 |                         |                           | Philips head screwdriver<br>required for assembly<br>(not included)                                                                                          |                           |                        |
| <ul> <li>The provided glue (A) is to secure wood dowels (B,C) in place . When first inserting dowels, locate the appropriate hole for the</li> </ul> |                         |                           | <ul> <li>In future assembly steps when dowels are<br/>necessary to attach assembly parts together,<br/>place a small amount of glue on the end of</li> </ul> |                           |                        |

dowels, locate the appropriate hole for the dowel , place a small amount of glue in the hole and insert the dowel . Wipe away excess glue immediately.

WHAT'S IN THE BOX

> • In future assembly steps when dowels are necessary to attach assembly parts together place a small amount of glue on the end of the dowel before attaching parts together. Wipe away excess glue immediately.