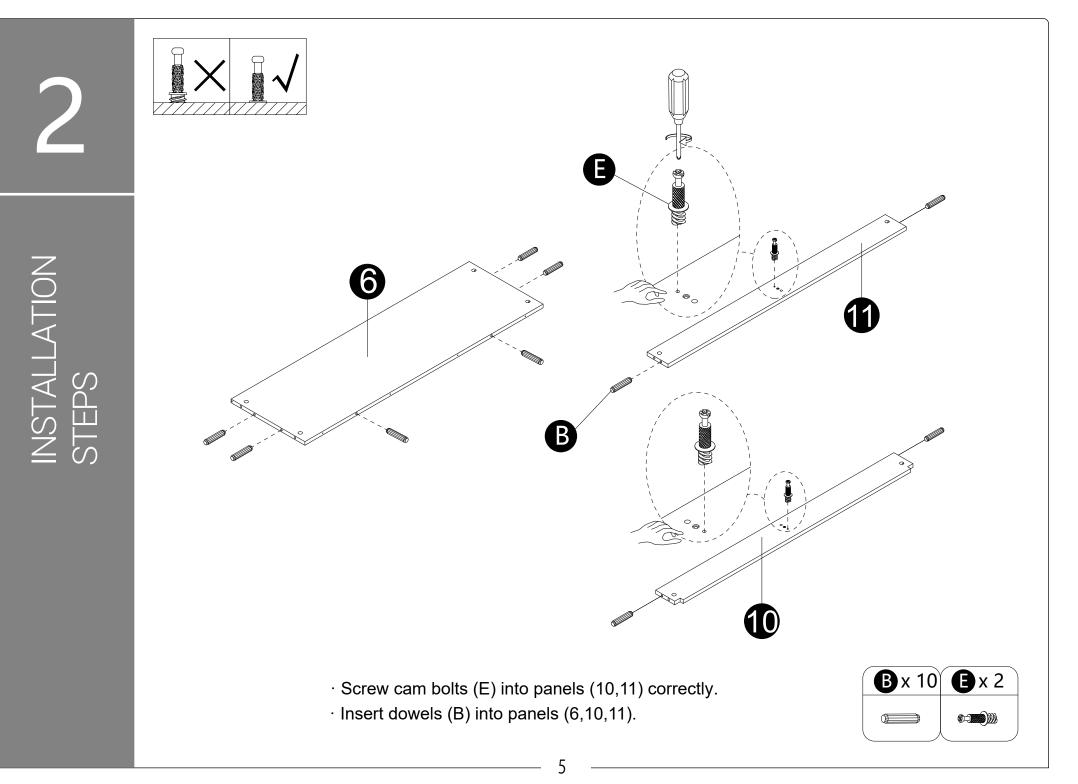

\_\_\_\_

Screw cam bolts (E) into panels (3,4).
Insert dowels (B) into panels (3,4).

12

15

 $\cdot$  Attach panels (19,20) to panels (18) with screws (L) correctly.

 $\cdot$  Carefully slide panels (21) into place along the bottom of the assembly.