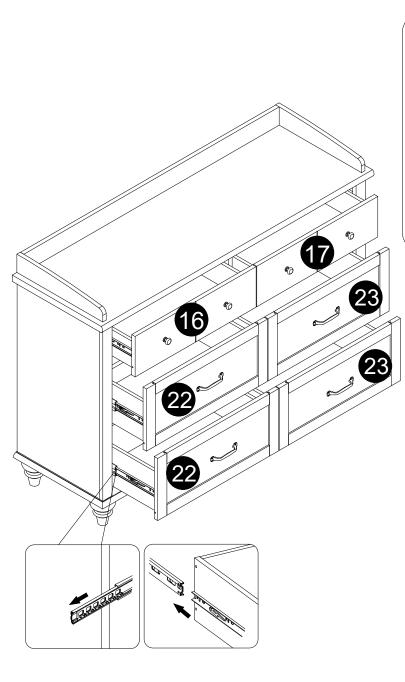

**G** x 8

07)))))

· Screw cam bolts (G) into panels (16,17).

17

- $\cdot$  Attach Handle (H) to panels (16,17) with bolts (I).
- $\cdot$  Attach panels (16,17) to panels (19,20).

 $\cdot$  Insert and secure cam locks (F) to panels (19,20) to lock it.

19

 $\cdot$  Attach panels (24,25) to panels (26) with screws (L) correctly.

 $\cdot$  Carefully slide panels (27) into place along the bottom of the assembly.

· Assembled the drawers as per diagram