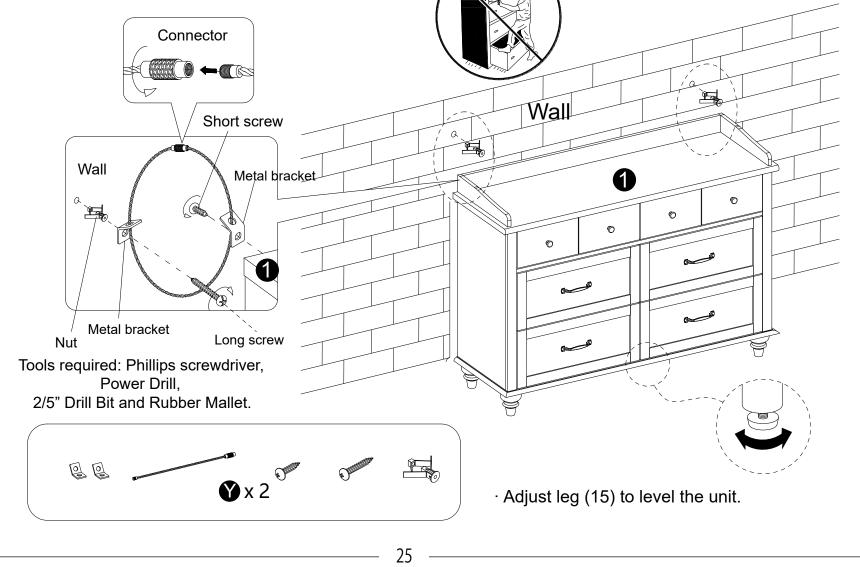

## WARNING

Serious or fatal injuries can occur from furniture tipping over. To prevent the furniture from tipping over we recommend that it is permanently fixed to the wall. Wall anchor and hardware are included with this product. Please make sure hardware is suitable for your walls before installing, as different wall materials may require different types of anchors.