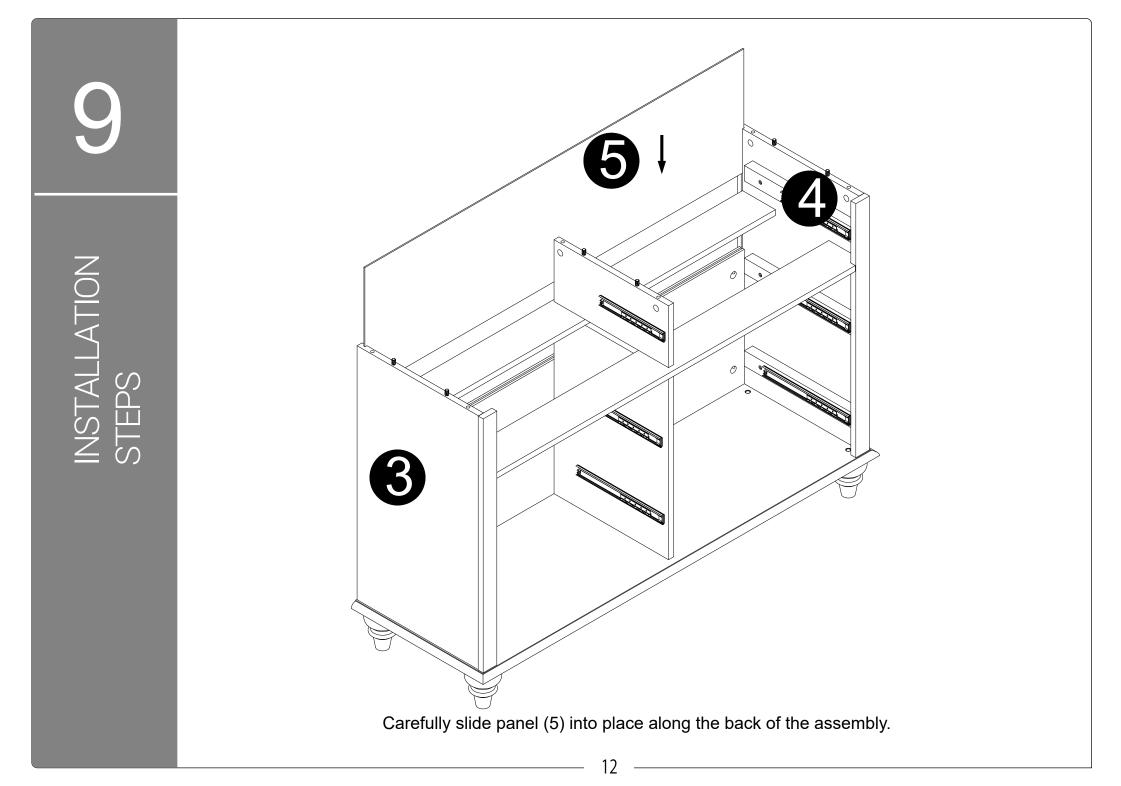

appropriate hole for the</li> </ul> |                         |                           | <ul> <li>In future assembly steps when dowels are<br/>necessary to attach assembly parts together,<br/>place a small amount of glue on the end of</li> </ul> |                           |                        |

dowels, locate the appropriate hole for the dowel , place a small amount of glue in the hole and insert the dowel . Wipe away excess glue immediately.



WHAT'S IN THE BOX

> • In future assembly steps when dowels are necessary to attach assembly parts together place a small amount of glue on the end of the dowel before attaching parts together. Wipe away excess glue immediately.



\_\_\_\_







Screw cam bolts (E) into panels (3,4).
Insert dowels (B) into panels (3,4).























12







15



 $\cdot$  Attach panels (19,20) to panels (18) with screws (L) correctly.

 $\cdot$  Carefully slide panels (21) into place along the bottom of the assembly.









**G** x 8

07)))))

· Screw cam bolts (G) into panels (16,17).

17



- $\cdot$  Attach Handle (H) to panels (16,17) with bolts (I).
- $\cdot$  Attach panels (16,17) to panels (19,20).

 $\cdot$  Insert and secure cam locks (F) to panels (19,20) to lock it.









19



 $\cdot$  Attach panels (24,25) to panels (26) with screws (L) correctly.

 $\cdot$  Carefully slide panels (27) into place along the bottom of the assembly.











· Assembled the drawers as per diagram

### Note :

If the drawer does not go in smoothly. Press or lift the plastic release lever. Pull out the slider bracket from the