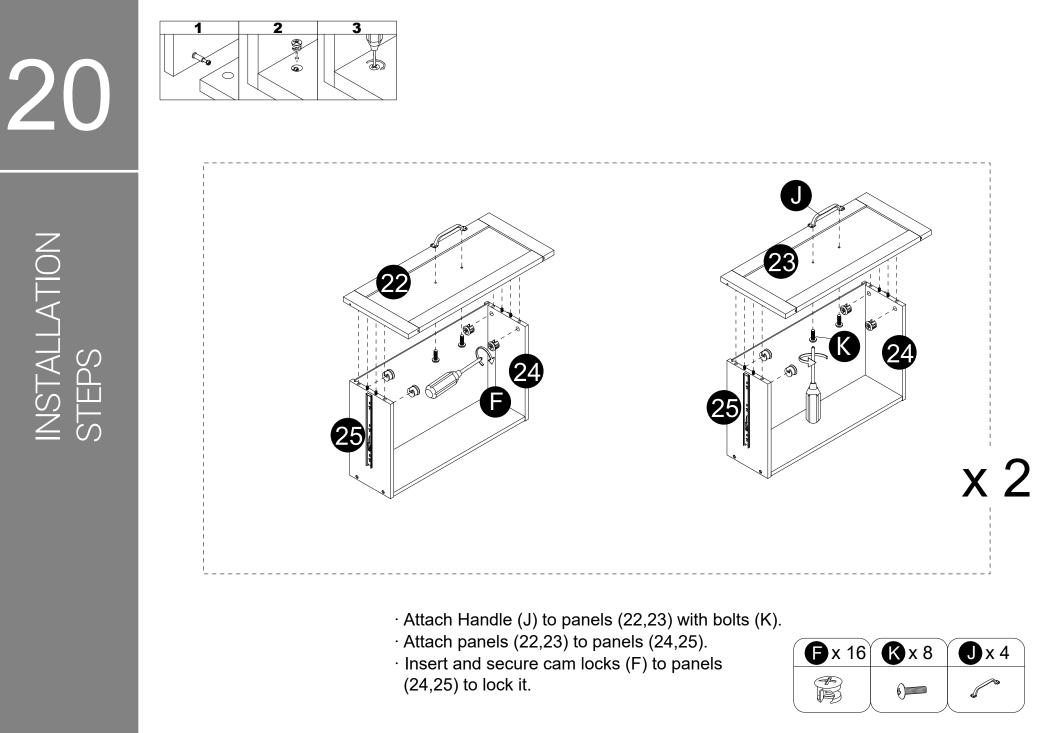

**G** x 8

07)))))

· Screw cam bolts (G) into panels (16,17).

17

- $\cdot$  Attach Handle (H) to panels (16,17) with bolts (I).
- $\cdot$  Attach panels (16,17) to panels (19,20).

 $\cdot$  Insert and secure cam locks (F) to panels (19,20) to lock it.