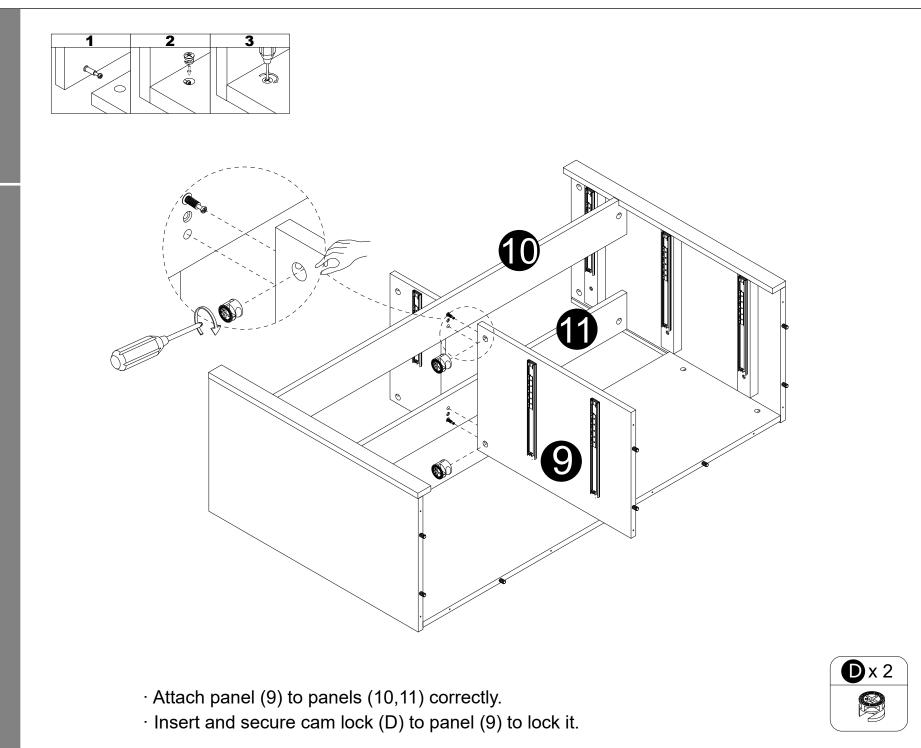

\_\_\_\_

Screw cam bolts (E) into panels (3,4).
Insert dowels (B) into panels (3,4).

12

15

 $\cdot$  Attach panels (19,20) to panels (18) with screws (L) correctly.

 $\cdot$  Carefully slide panels (21) into place along the bottom of the assembly.