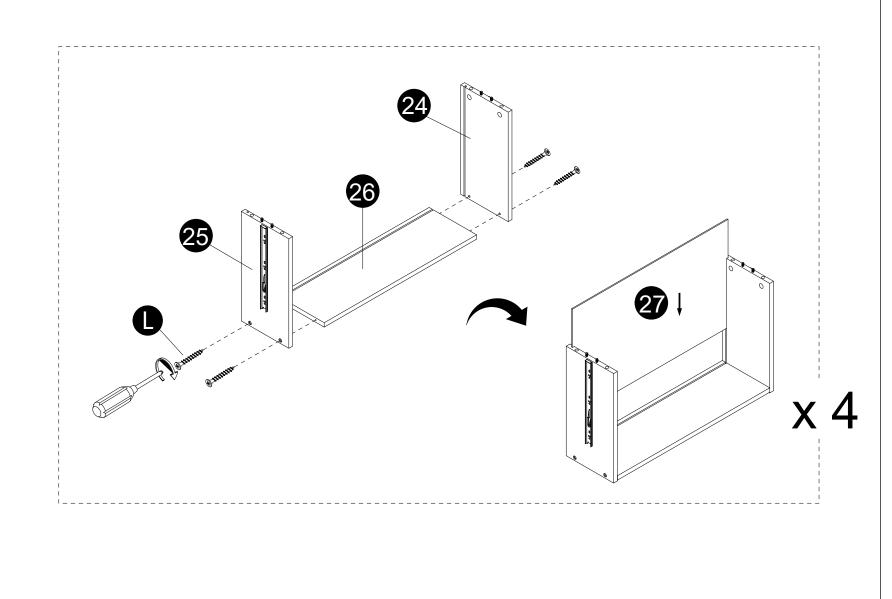

19

 $\cdot$  Attach panels (24,25) to panels (26) with screws (L) correctly.

 $\cdot$  Carefully slide panels (27) into place along the bottom of the assembly.

· Assembled the drawers as per diagram