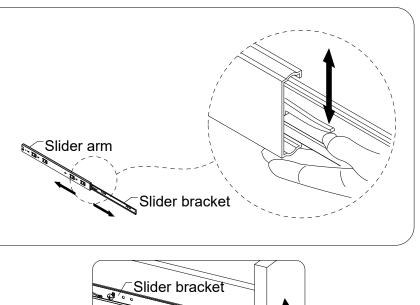

### Note :

If the drawer does not go in smoothly. Press or lift the plastic release lever. Pull out the slider bracket from the slider arm. Loosen the screws on slider brackets, You can adjust up or down by a few mm. Then tighten back up. Finally re-assembled the drawer until they were going in smoothly well.