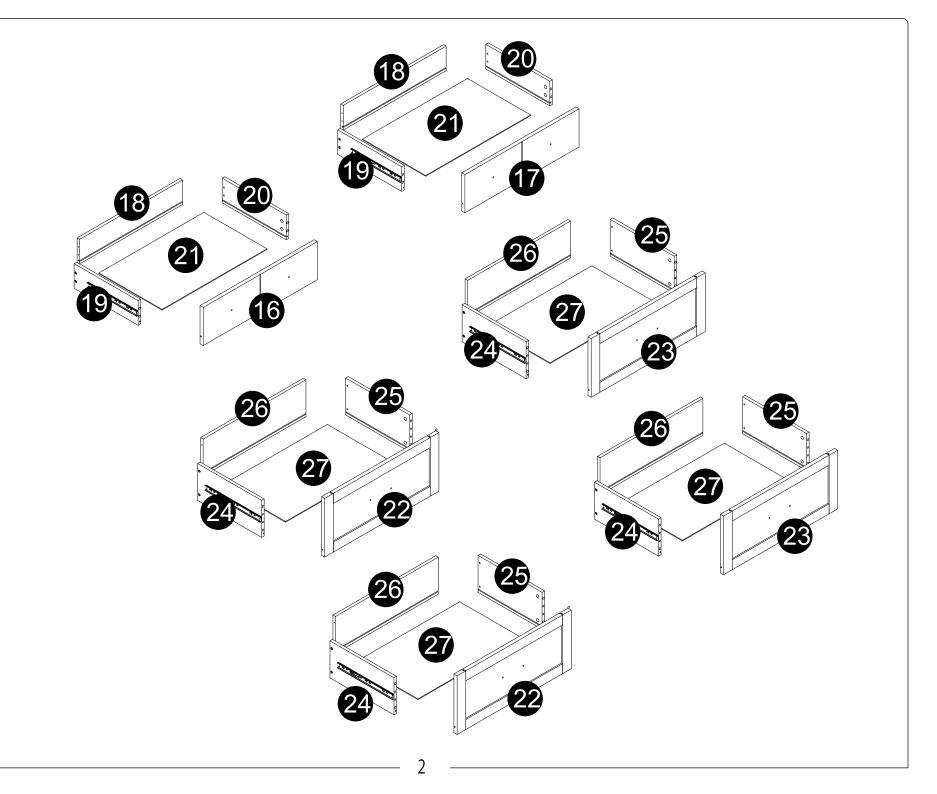

19

 $\cdot$  Attach panels (24,25) to panels (26) with screws (L) correctly.

 $\cdot$  Carefully slide panels (27) into place along the bottom of the assembly.

· Assembled the drawers as per diagram

### Note :

If the drawer does not go in smoothly. Press or lift the plastic release lever. Pull out the slider bracket from the slider arm. Loosen the screws on slider brackets, You can adjust up or down by a few mm. Then tighten back up. Finally re-assembled the drawer until they were going in smoothly well.