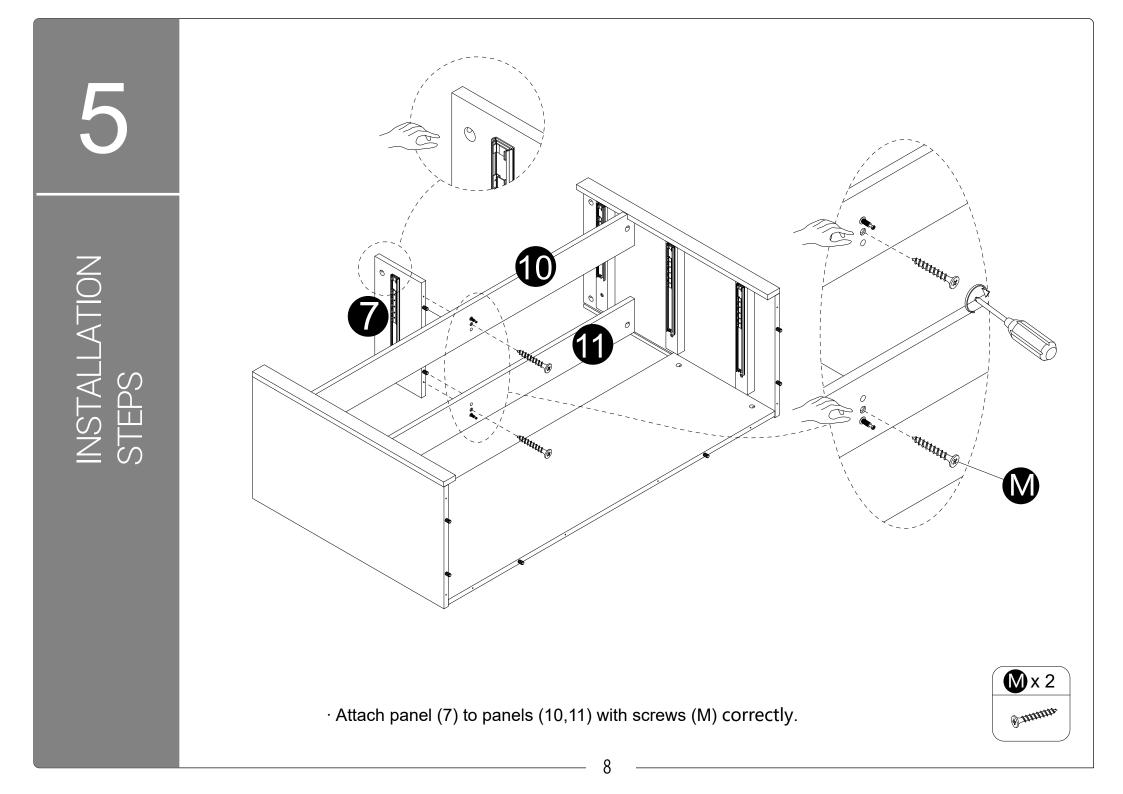

\_\_\_\_

Screw cam bolts (E) into panels (3,4).
Insert dowels (B) into panels (3,4).

12

15

 $\cdot$  Attach panels (19,20) to panels (18) with screws (L) correctly.

 $\cdot$  Carefully slide panels (21) into place along the bottom of the assembly.