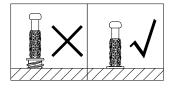

| GLUE                                                                                                                                                 | WOODEN DOWEL<br>Ø8x30mm | WOODEN DOWEL<br>Ø6x30mm   | CAM LOCK<br>Ø15x12mm                                                                                                                                         | CAM SCREW<br>Ø7 x34mm     | CAM LOCK<br>Ø14x11mm   |
|------------------------------------------------------------------------------------------------------------------------------------------------------|-------------------------|---------------------------|--------------------------------------------------------------------------------------------------------------------------------------------------------------|---------------------------|------------------------|
| <b>A</b> x 1                                                                                                                                         | <b>B</b> x 34           | <b>O</b> x 16             | <b>D</b> x 18                                                                                                                                                | <b>B</b> x 18             | <b>()</b> x 24         |
|                                                                                                                                                      | Ô                       |                           |                                                                                                                                                              |                           | () THIMMAN             |
| CAM SCREW<br>Ø6 x29mm                                                                                                                                | HANDLE                  | MACHINE SCREW<br>4x21x8mm | HANDLE                                                                                                                                                       | MACHINE SCREW<br>4x12x8mm | WOOD SCREW<br>4x30x8mm |
| <b>G</b> x 24                                                                                                                                        | <b>()</b> x 4           | <b>D</b> x 4              | <b>J</b> x 4                                                                                                                                                 | <b>(x</b> ) x 8           | <b>()</b> x 24         |
| E THURSDAY                                                                                                                                           | 0                       | 0                         | Bulling                                                                                                                                                      |                           |                        |
| WOOD SCREW<br>4x40x8mm                                                                                                                               | STICKER                 | BACK PIATE BUCKLE         | WOOD SCREW<br>3x16x6mm                                                                                                                                       | C                         |                        |
| <b>()</b> x 20                                                                                                                                       | <b>N</b> x 4            | <b>O</b> x 7              | <b>P</b> x 7                                                                                                                                                 |                           |                        |
| Meta Steel cable Short screw Long screw Nut<br>Ø4*20mm Ø4*38mm<br>V 2 Tipping restraint hardware kit                                                 |                         |                           | Philips head screwdriver<br>required for assembly<br>(not included)                                                                                          |                           |                        |
| <ul> <li>The provided glue (A) is to secure wood dowels (B,C) in place . When first inserting dowels, locate the appropriate hole for the</li> </ul> |                         |                           | <ul> <li>In future assembly steps when dowels are<br/>necessary to attach assembly parts together,<br/>place a small amount of glue on the end of</li> </ul> |                           |                        |

dowels, locate the appropriate hole for the dowel , place a small amount of glue in the hole and insert the dowel . Wipe away excess glue immediately.

WHAT'S IN THE BOX

> • In future assembly steps when dowels are necessary to attach assembly parts together place a small amount of glue on the end of the dowel before attaching parts together. Wipe away excess glue immediately.