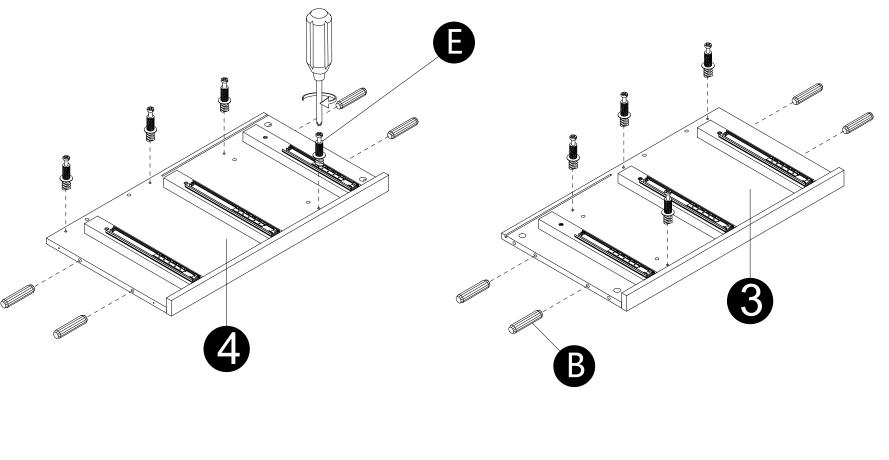

\_\_\_\_

Screw cam bolts (E) into panels (3,4).
Insert dowels (B) into panels (3,4).

12

15

 $\cdot$  Attach panels (19,20) to panels (18) with screws (L) correctly.

 $\cdot$  Carefully slide panels (21) into place along the bottom of the assembly.