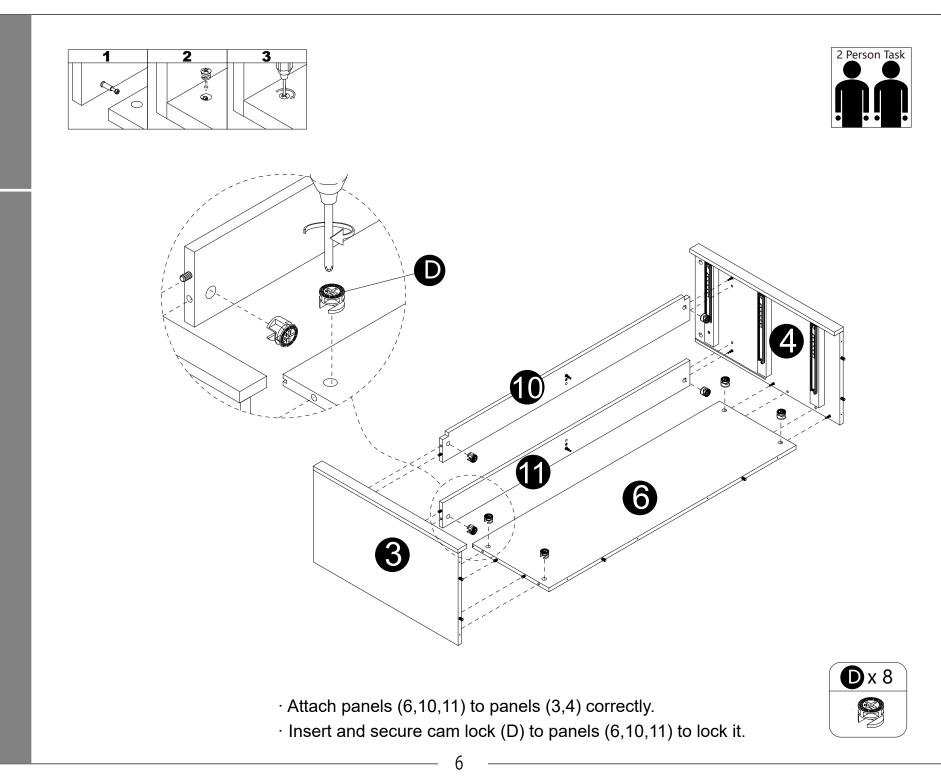

\_\_\_\_

Screw cam bolts (E) into panels (3,4).
Insert dowels (B) into panels (3,4).

12

15

 $\cdot$  Attach panels (19,20) to panels (18) with screws (L) correctly.

 $\cdot$  Carefully slide panels (21) into place along the bottom of the assembly.