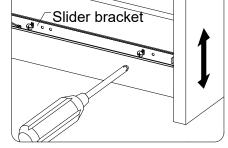

### Note :

If the drawer does not go in smoothly. Press or lift the plastic release lever. Pull out the slider bracket from the slider arm. Loosen the screws on slider brackets, You can adjust up or down by a few mm. Then tighten back up. Finally re-assembled the drawer until they were going in smoothly well.