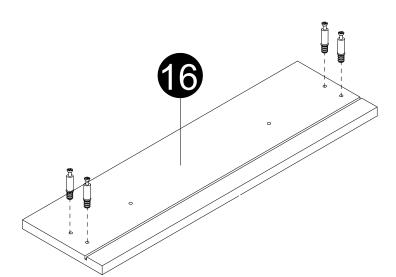

**G** x 8

07)))))

· Screw cam bolts (G) into panels (16,17).

17

- $\cdot$  Attach Handle (H) to panels (16,17) with bolts (I).
- $\cdot$  Attach panels (16,17) to panels (19,20).

 $\cdot$  Insert and secure cam locks (F) to panels (19,20) to lock it.