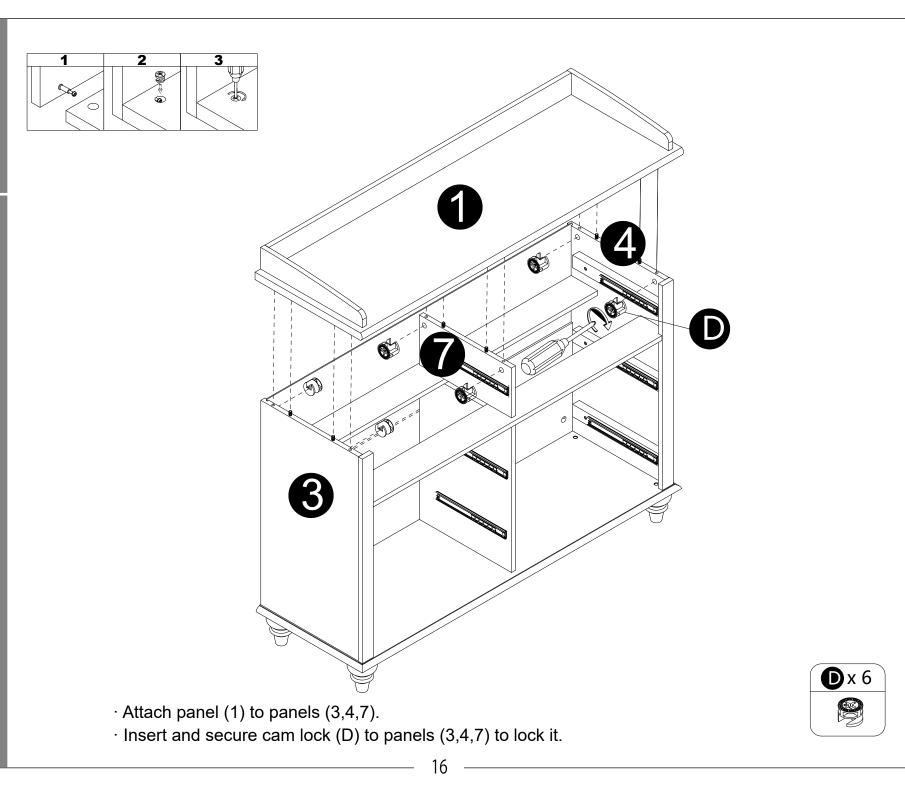

\_\_\_\_

Screw cam bolts (E) into panels (3,4).
Insert dowels (B) into panels (3,4).

12

15

 $\cdot$  Attach panels (19,20) to panels (18) with screws (L) correctly.

 $\cdot$  Carefully slide panels (21) into place along the bottom of the assembly.