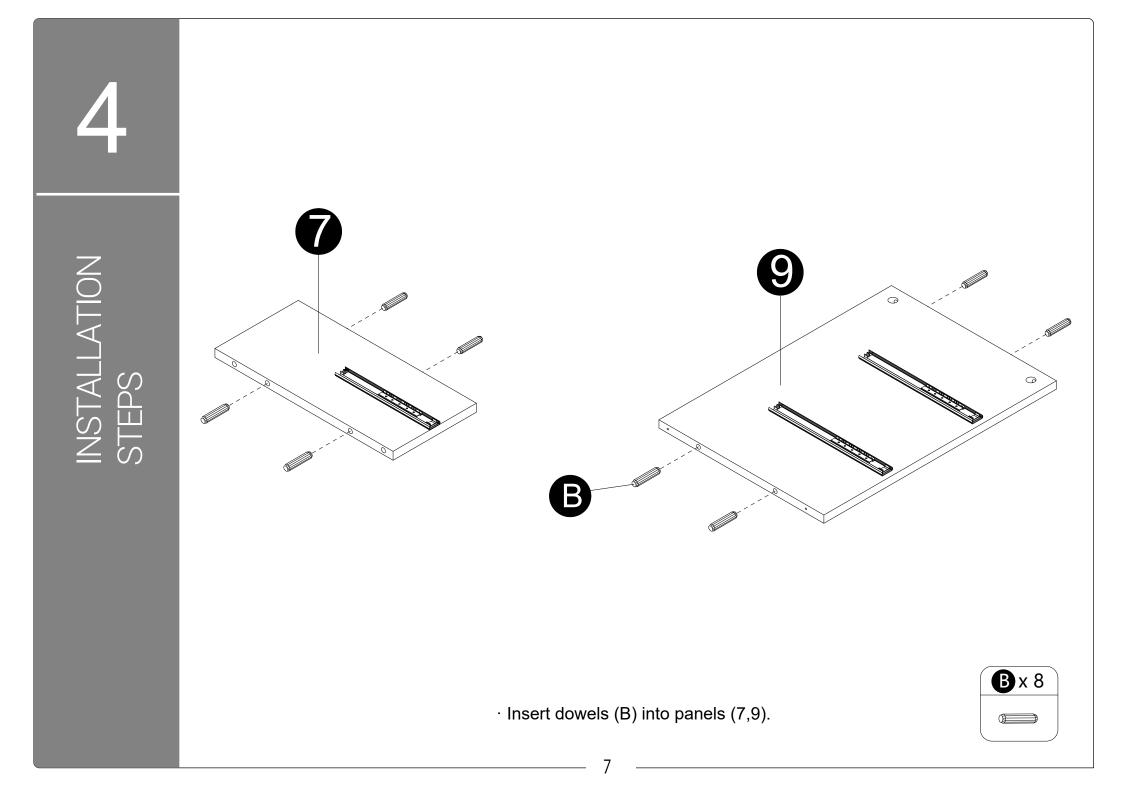

dowels, locate the appropriate hole for the dowel , place a small amount of glue in the hole and insert the dowel . Wipe away excess glue immediately.

WHAT'S IN THE BOX

> • In future assembly steps when dowels are necessary to attach assembly parts together place a small amount of glue on the end of the dowel before attaching parts together. Wipe away excess glue immediately.