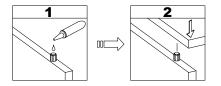

| GLUE                                                                                                                                                 | WOODEN DOWEL<br>Ø8x30mm | WOODEN DOWEL<br>Ø6x30mm   | CAM LOCK<br>Ø15x12mm                                                                                                                                         | CAM SCREW<br>Ø7 x34mm     | CAM LOCK<br>Ø14x11mm   |
|------------------------------------------------------------------------------------------------------------------------------------------------------|-------------------------|---------------------------|--------------------------------------------------------------------------------------------------------------------------------------------------------------|---------------------------|------------------------|
| <b>A</b> x 1                                                                                                                                         | <b>B</b> x 34           | <b>O</b> x 16             | <b>D</b> x 18                                                                                                                                                | <b>B</b> x 18             | <b>()</b> x 24         |
|                                                                                                                                                      | Ô                       |                           |                                                                                                                                                              |                           | () THIMMAN             |
| CAM SCREW<br>Ø6 x29mm                                                                                                                                | HANDLE                  | MACHINE SCREW<br>4x21x8mm | HANDLE                                                                                                                                                       | MACHINE SCREW<br>4x12x8mm | WOOD SCREW<br>4x30x8mm |
| <b>G</b> x 24                                                                                                                                        | <b>()</b> x 4           | <b>D</b> x 4              | <b>J</b> x 4                                                                                                                                                 | <b>(x</b> ) x 8           | <b>()</b> x 24         |
| E THURSDAY                                                                                                                                           | 0                       | 0                         | Bulling                                                                                                                                                      |                           |                        |
| WOOD SCREW<br>4x40x8mm                                                                                                                               | STICKER                 | BACK PIATE BUCKLE         | WOOD SCREW<br>3x16x6mm                                                                                                                                       | C                         |                        |
| <b>()</b> x 20                                                                                                                                       | <b>N</b> x 4            | <b>O</b> x 7              | <b>P</b> x 7                                                                                                                                                 |                           |                        |
| Meta Steel cable Short screw Long screw Nut<br>Ø4*20mm Ø4*38mm<br>V 2 Tipping restraint hardware kit                                                 |                         |                           | Philips head screwdriver<br>required for assembly<br>(not included)                                                                                          |                           |                        |
| <ul> <li>The provided glue (A) is to secure wood dowels (B,C) in place . When first inserting dowels, locate the appropriate hole for the</li> </ul> |                         |                           | <ul> <li>In future assembly steps when dowels are<br/>necessary to attach assembly parts together,<br/>place a small amount of glue on the end of</li> </ul> |                           |                        |

dowels, locate the appropriate hole for the dowel , place a small amount of glue in the hole and insert the dowel . Wipe away excess glue immediately.

WHAT'S IN THE BOX

> • In future assembly steps when dowels are necessary to attach assembly parts together place a small amount of glue on the end of the dowel before attaching parts together. Wipe away excess glue immediately.