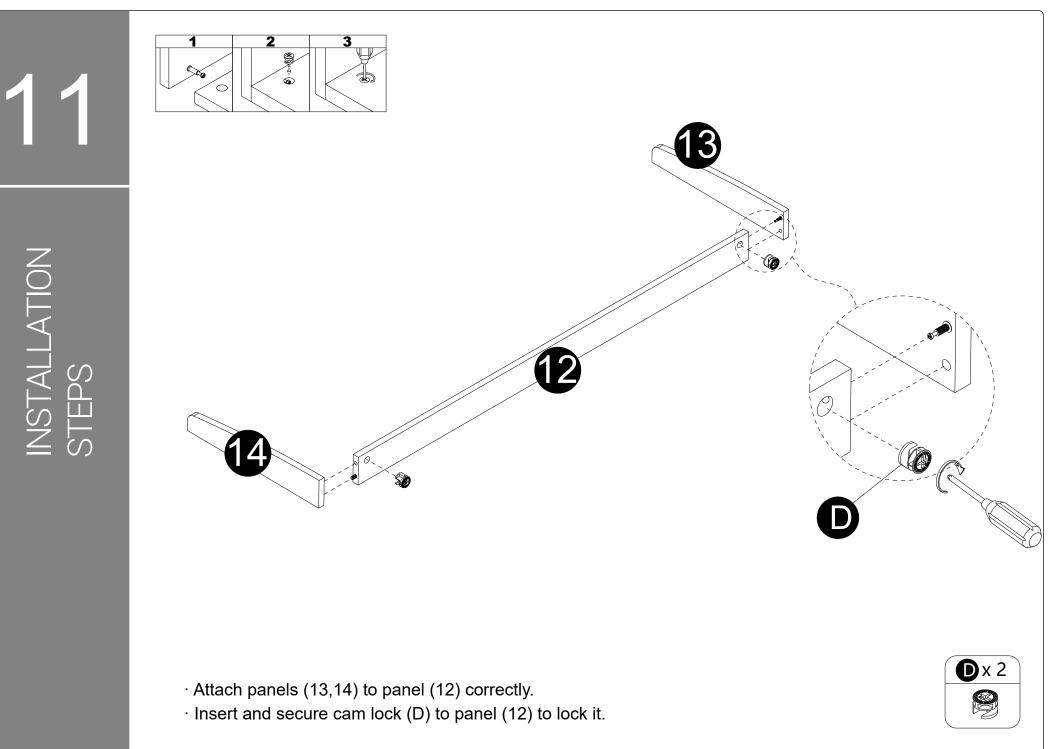

\_\_\_\_

Screw cam bolts (E) into panels (3,4).
Insert dowels (B) into panels (3,4).

12

15

 $\cdot$  Attach panels (19,20) to panels (18) with screws (L) correctly.

 $\cdot$  Carefully slide panels (21) into place along the bottom of the assembly.