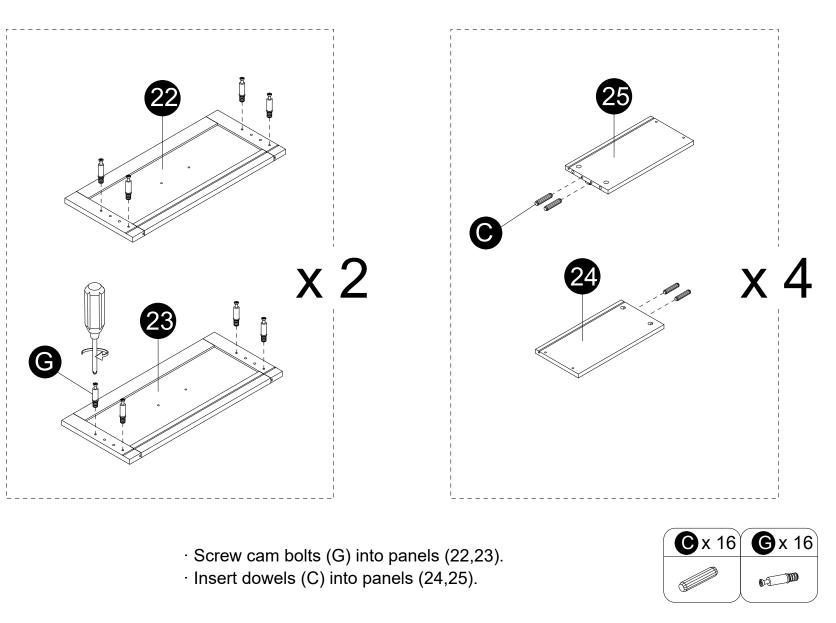

\_\_\_\_

Screw cam bolts (E) into panels (3,4).
Insert dowels (B) into panels (3,4).

12

15

 $\cdot$  Attach panels (19,20) to panels (18) with screws (L) correctly.

 $\cdot$  Carefully slide panels (21) into place along the bottom of the assembly.