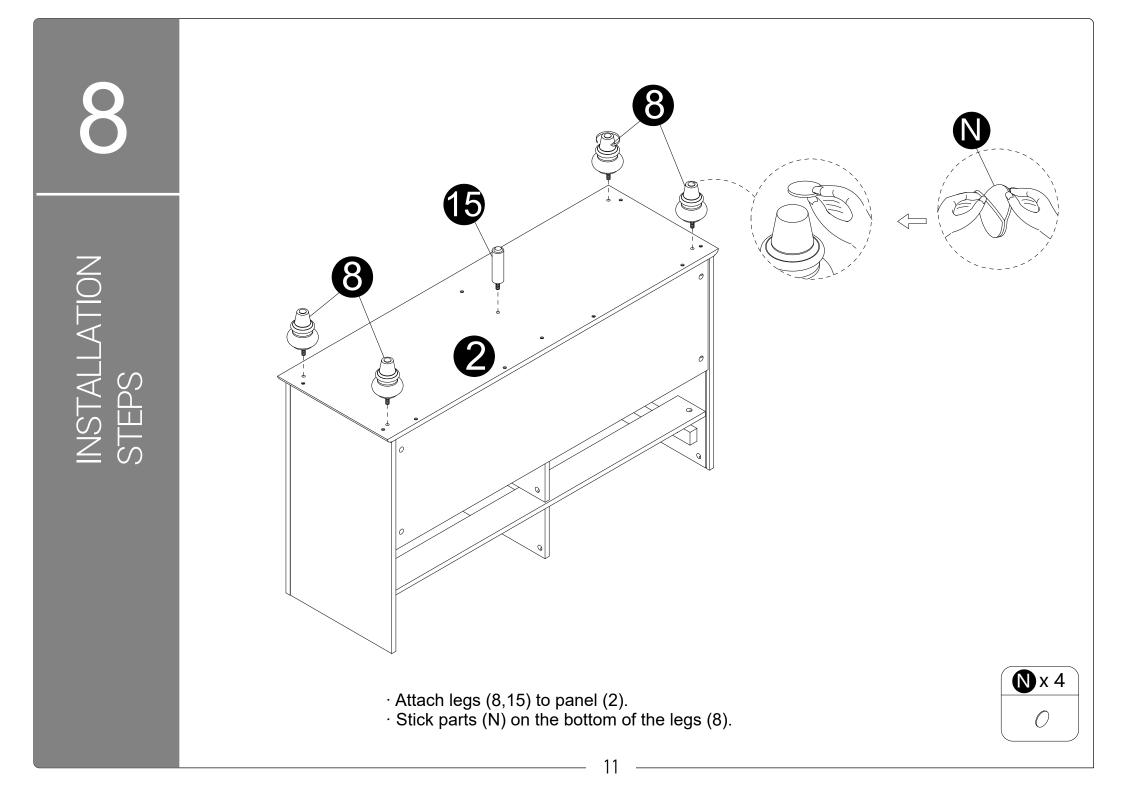

e appropriate hole for the</li> </ul> |                         |                           | <ul> <li>In future assembly steps when dowels are<br/>necessary to attach assembly parts together,<br/>place a small amount of glue on the end of</li> </ul> |                           |                        |

dowels, locate the appropriate hole for the dowel , place a small amount of glue in the hole and insert the dowel . Wipe away excess glue immediately.



WHAT'S IN THE BOX

> • In future assembly steps when dowels are necessary to attach assembly parts together place a small amount of glue on the end of the dowel before attaching parts together. Wipe away excess glue immediately.



\_\_\_\_







Screw cam bolts (E) into panels (3,4).
Insert dowels (B) into panels (3,4).























12







15



 $\cdot$  Attach panels (19,20) to panels (18) with screws (L) correctly.

 $\cdot$  Carefully slide panels (21) into place along the bottom of the assembly.









**G** x 8

07)))))

· Screw cam bolts (G) into panels (16,17).

17



- $\cdot$  Attach Handle (H) to panels (16,17) with bolts (I).
- $\cdot$  Attach panels (16,17) to panels (19,20).

 $\cdot$  Insert and secure cam locks (F) to panels (19,20) to lock it.









19



 $\cdot$  Attach panels (24,25) to panels (26) with screws (L) correctly.

 $\cdot$  Carefully slide panels (27) into place along the bottom of the assembly.











· Assembled the drawers as per diagram

### Note :

If the drawer does not go in smoothly. Press or lift the plastic release lever. Pull out the slider bracket from th