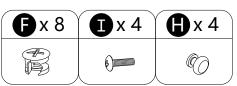

**G** x 8

07)))))

· Screw cam bolts (G) into panels (16,17).

17

- $\cdot$  Attach Handle (H) to panels (16,17) with bolts (I).
- $\cdot$  Attach panels (16,17) to panels (19,20).

 $\cdot$  Insert and secure cam locks (F) to panels (19,20) to lock it.