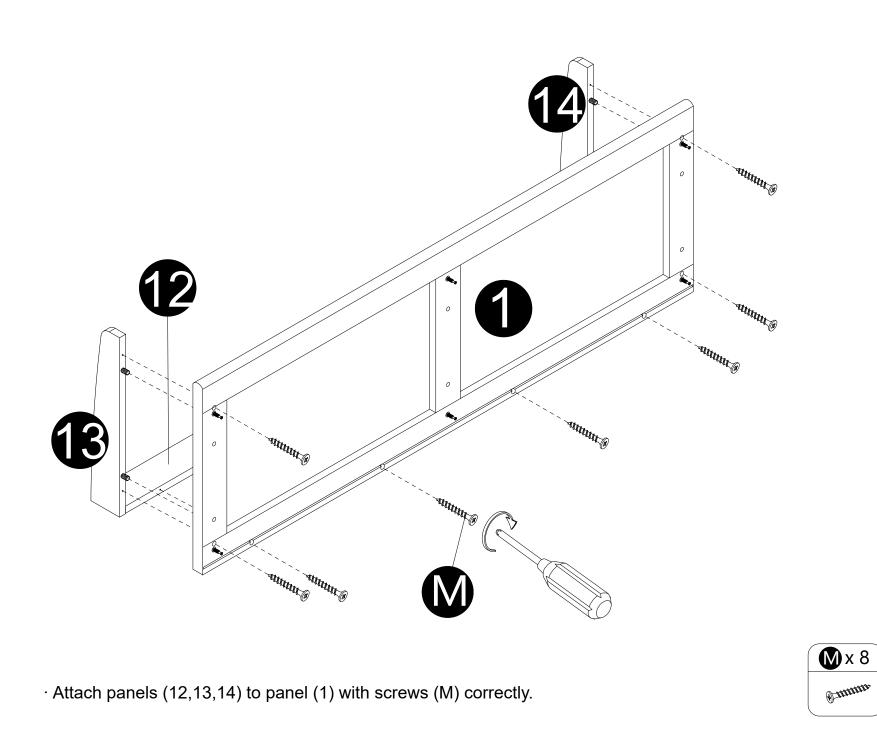

\_\_\_\_

Screw cam bolts (E) into panels (3,4).
Insert dowels (B) into panels (3,4).

12

15

 $\cdot$  Attach panels (19,20) to panels (18) with screws (L) correctly.

 $\cdot$  Carefully slide panels (21) into place along the bottom of the assembly.