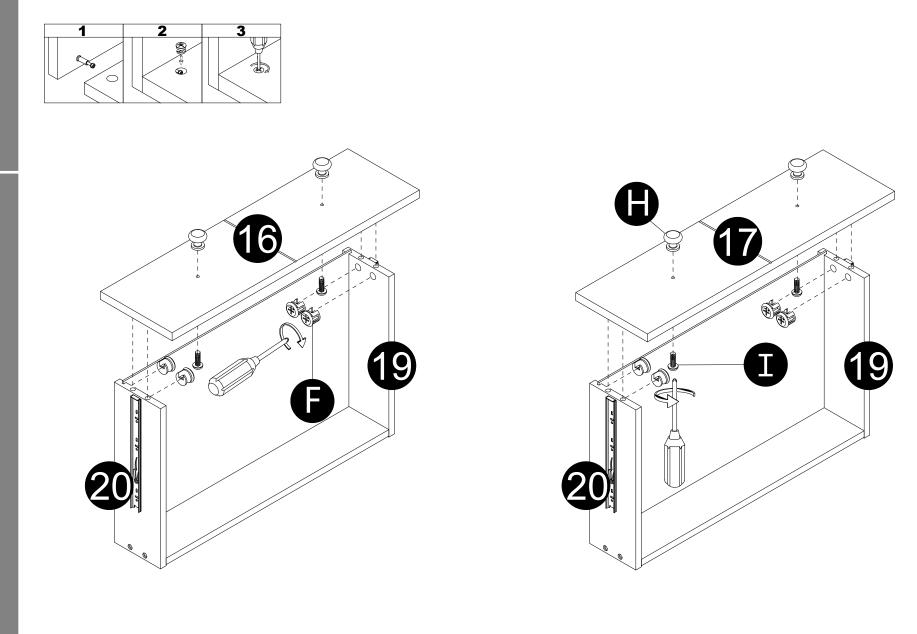

**G** x 8

07)))))

· Screw cam bolts (G) into panels (16,17).

17

- $\cdot$  Attach Handle (H) to panels (16,17) with bolts (I).
- $\cdot$  Attach panels (16,17) to panels (19,20).

 $\cdot$  Insert and secure cam locks (F) to panels (19,20) to lock it.