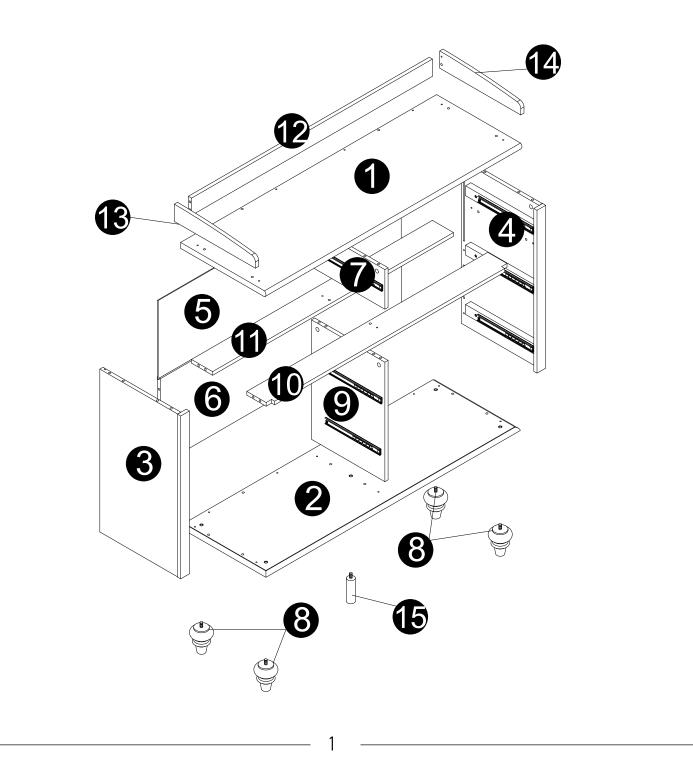

| GLUE                                                                                                                                                 | WOODEN DOWEL<br>Ø8x30mm | WOODEN DOWEL<br>Ø6x30mm   | CAM LOCK<br>Ø15x12mm                                                                                                                                         | CAM SCREW<br>Ø7 x34mm     | CAM LOCK<br>Ø14x11mm   |
|------------------------------------------------------------------------------------------------------------------------------------------------------|-------------------------|---------------------------|--------------------------------------------------------------------------------------------------------------------------------------------------------------|---------------------------|------------------------|
| <b>A</b> x 1                                                                                                                                         | <b>B</b> x 34           | <b>O</b> x 16             | <b>D</b> x 18                                                                                                                                                | <b>B</b> x 18             | <b>()</b> x 24         |
|                                                                                                                                                      | Ô                       |                           |                                                                                                                                                              |                           | () THIMMAN             |
| CAM SCREW<br>Ø6 x29mm                                                                                                                                | HANDLE                  | MACHINE SCREW<br>4x21x8mm | HANDLE                                                                                                                                                       | MACHINE SCREW<br>4x12x8mm | WOOD SCREW<br>4x30x8mm |
| <b>G</b> x 24                                                                                                                                        | <b>()</b> x 4           | <b>D</b> x 4              | <b>J</b> x 4                                                                                                                                                 | <b>(x</b> ) x 8           | <b>()</b> x 24         |
| E THURSDAY                                                                                                                                           | 0                       | 0                         | Bulling                                                                                                                                                      |                           |                        |
| WOOD SCREW<br>4x40x8mm                                                                                                                               | STICKER                 | BACK PIATE BUCKLE         | WOOD SCREW<br>3x16x6mm                                                                                                                                       | C                         |                        |
| <b>()</b> x 20                                                                                                                                       | <b>N</b> x 4            | <b>O</b> x 7              | <b>P</b> x 7                                                                                                                                                 |                           |                        |
| Meta Steel cable Short screw Long screw Nut<br>Ø4*20mm Ø4*38mm<br>V 2 Tipping restraint hardware kit                                                 |                         |                           | Philips head screwdriver<br>required for assembly<br>(not included)                                                                                          |                           |                        |
| <ul> <li>The provided glue (A) is to secure wood dowels (B,C) in place . When first inserting dowels, locate the appropriate hole for the</li> </ul> |                         |                           | <ul> <li>In future assembly steps when dowels are<br/>necessary to attach assembly parts together,<br/>place a small amount of glue on the end of</li> </ul> |                           |                        |

dowels, locate the appropriate hole for the dowel , place a small amount of glue in the hole and insert the dowel . Wipe away excess glue immediately.

WHAT'S IN THE BOX

> • In future assembly steps when dowels are necessary to attach assembly parts together place a small amount of glue on the end of the dowel before attaching parts together. Wipe away excess glue immediately.

\_\_\_\_

Screw cam bolts (E) into panels (3,4).
Insert dowels (B) into panels (3,4).

12

15

 $\cdot$  Attach panels (19,20) to panels (18) with screws (L) correctly.

 $\cdot$  Carefully slide panels (21) into place along the bottom of the assembly.

**G** x 8

07)))))

· Screw cam bolts (G) into panels (16,17).

17

- $\cdot$  Attach Handle (H) to panels (16,17) with bolts (I).
- $\cdot$  Attach panels (16,17) to panels (19,20).

 $\cdot$  Insert and secure cam locks (F) to panels (19,20) to lock it.