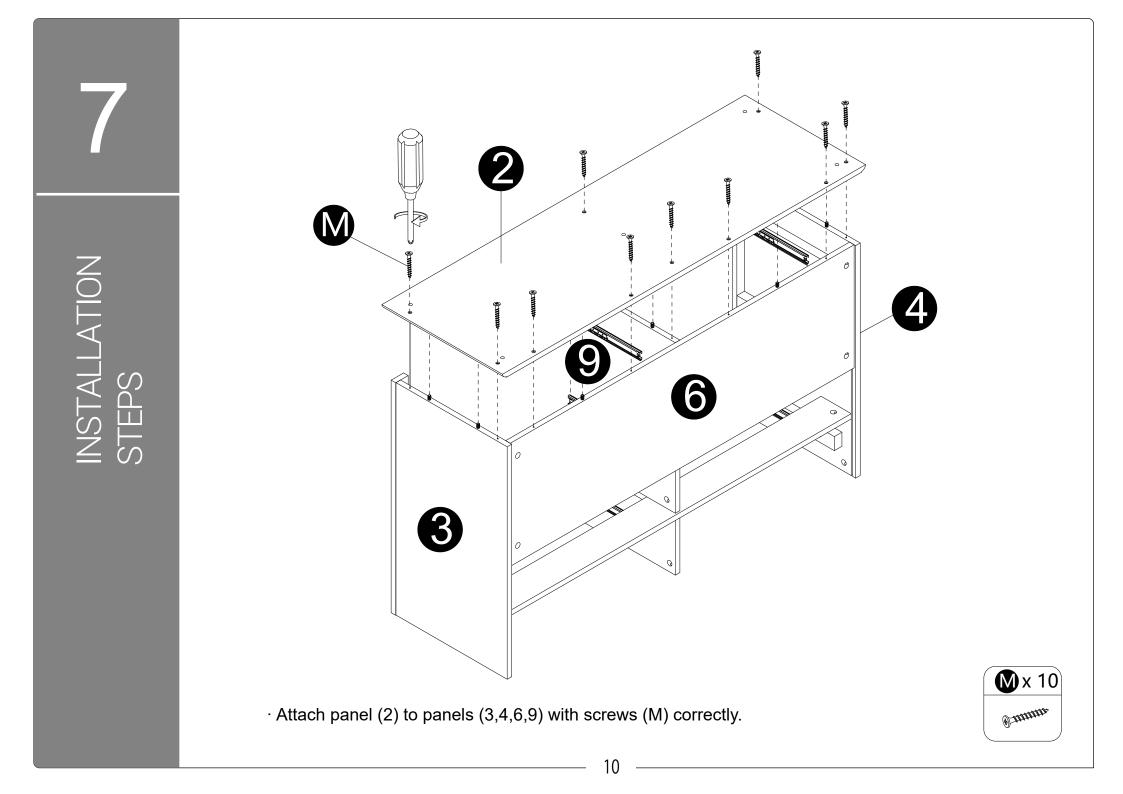

the appropriate hole for the</li> </ul> |                         |                           | <ul> <li>In future assembly steps when dowels are<br/>necessary to attach assembly parts together,<br/>place a small amount of glue on the end of</li> </ul> |                           |                        |

dowels, locate the appropriate hole for the dowel , place a small amount of glue in the hole and insert the dowel . Wipe away excess glue immediately.



WHAT'S IN THE BOX

> • In future assembly steps when dowels are necessary to attach assembly parts together place a small amount of glue on the end of the dowel before attaching parts together. Wipe away excess glue immediately.



\_\_\_\_







Screw cam bolts (E) into panels (3,4).
Insert dowels (B) into panels (3,4).























12







15



 $\cdot$  Attach panels (19,20) to panels (18) with screws (L) correctly.

 $\cdot$  Carefully slide panels (21) into place along the bottom of the assembly.









**G** x 8

07)))))

· Screw cam bolts (G) into panels (16,17).

17



- $\cdot$  Attach Handle (H) to panels (16,17) with bolts (I).
- $\cdot$  Attach panels (16,17) to panels (19,20).

 $\cdot$  Insert and secure cam locks (F) to panels (19,20) to lock it.









19



 $\cdot$  Attach panels (24,25) to panels (26) with screws (L) correctly.

 $\cdot$  Carefully slide panels (27) into place along the bottom of the assembly.











· Assembled the drawers as per diagram

### Note :

If the drawer does not go in smoothly. Press or lift the plastic release lever. Pull out the slider bracket from