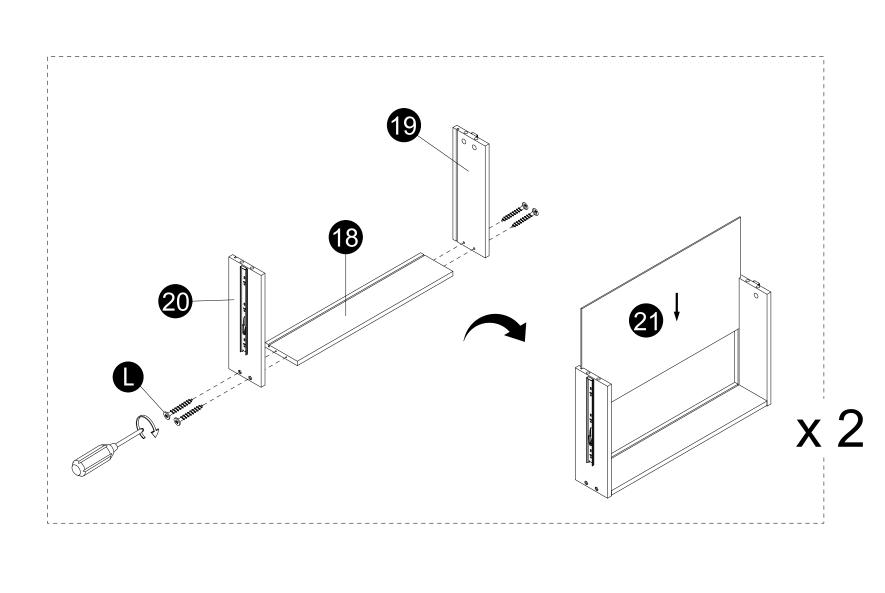

\_\_\_\_

Screw cam bolts (E) into panels (3,4).
Insert dowels (B) into panels (3,4).

12

15

 $\cdot$  Attach panels (19,20) to panels (18) with screws (L) correctly.

 $\cdot$  Carefully slide panels (21) into place along the bottom of the assembly.