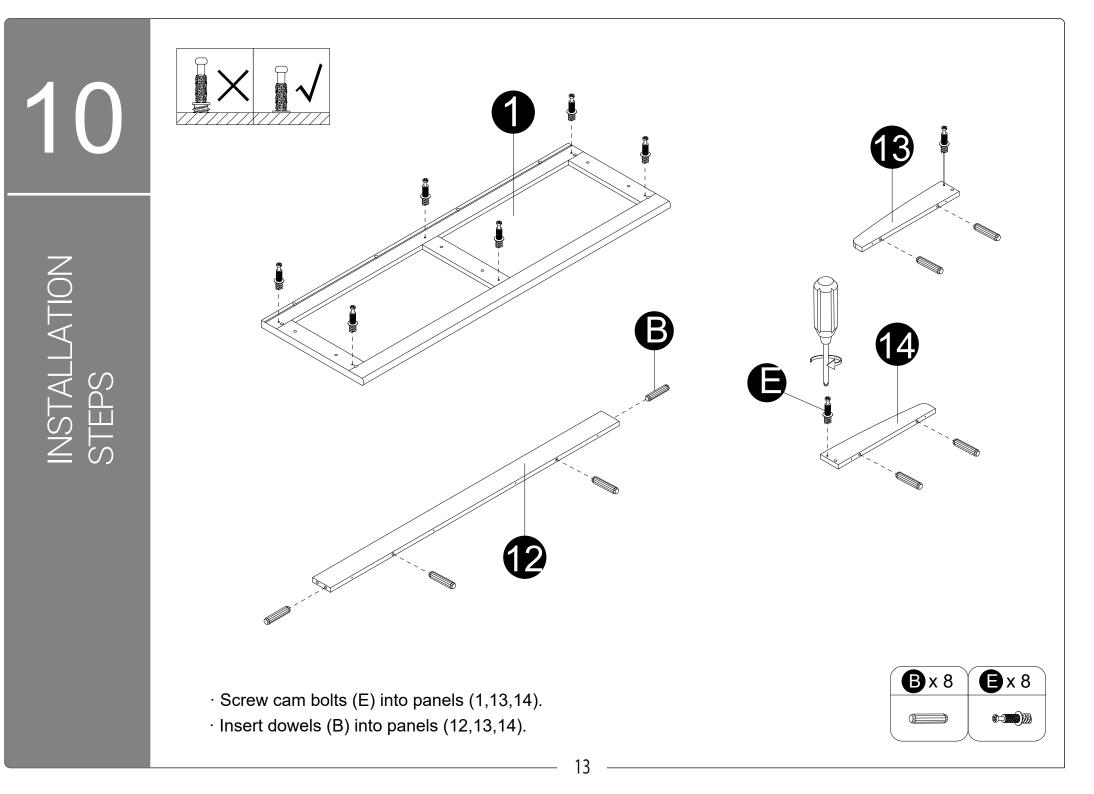

\_\_\_\_

Screw cam bolts (E) into panels (3,4).
Insert dowels (B) into panels (3,4).

12

15

 $\cdot$  Attach panels (19,20) to panels (18) with screws (L) correctly.

 $\cdot$  Carefully slide panels (21) into place along the bottom of the assembly.