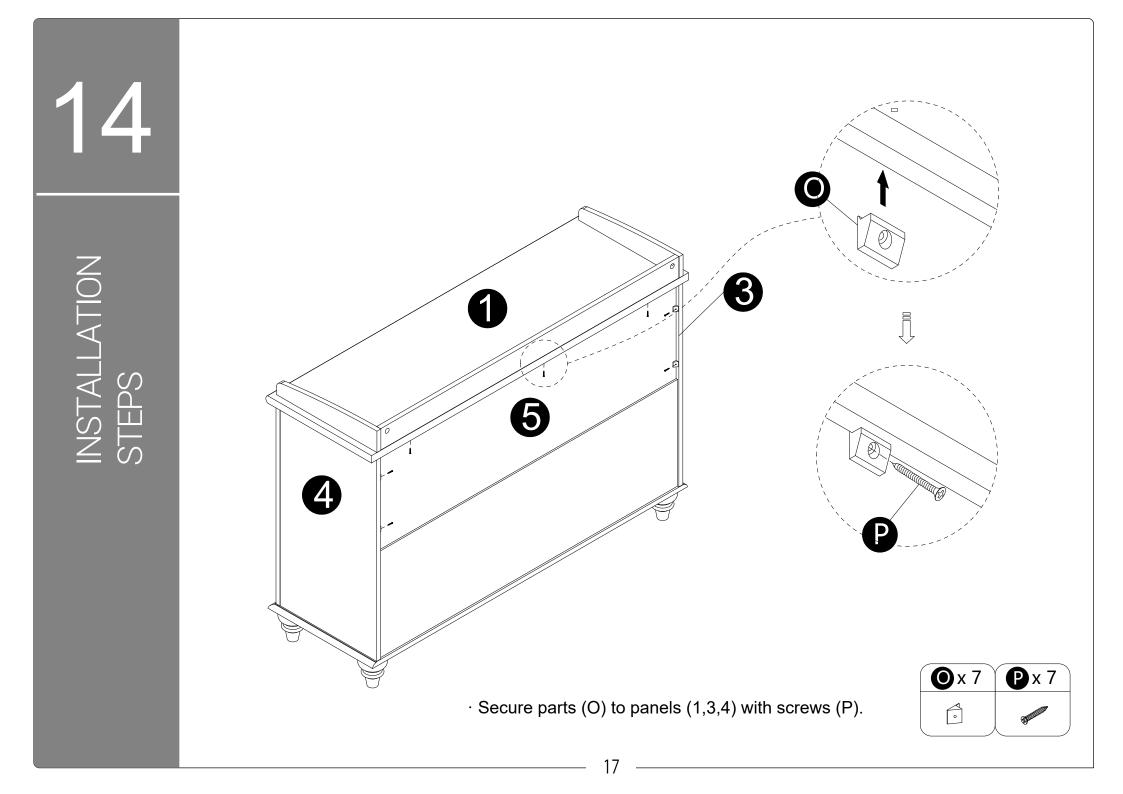

\_\_\_\_

Screw cam bolts (E) into panels (3,4).
Insert dowels (B) into panels (3,4).

12

15

 $\cdot$  Attach panels (19,20) to panels (18) with screws (L) correctly.

 $\cdot$  Carefully slide panels (21) into place along the bottom of the assembly.