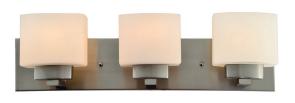

## 3-Light Vanity Light

## Satin Nickel Finish

## **SPECIFICATIONS**

MATERIAL CONSTRUCTION:SteelCANOPY/PLATE DIMENSIONS:N/AMOUNTING:Wall MountBACKPLATE DIMENSIONS:N/AWEIGHT:6.5 lbs.DOWNROD I LENGTH:N/A

OK ON SLOPED CEILING: No DOWNROD 2 LENGTH: N/A

LAMPTYPE I:3 lamps, 60W A19 MediumDOWNROD 3 LENGTH:N/Abase bulbDOWNROD 4 LENGTH:N/A