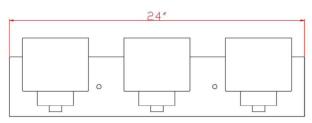

## **SPECIFICATIONS**

MATERIAL CONSTRUCTION:SteelCANOPY/PLATE DIMENSIONS:N/AMOUNTING:Wall MountBACKPLATE DIMENSIONS:N/AWEIGHT:6.5 lbs.DOWNROD I LENGTH:N/A

OK ON SLOPED CEILING: No DOWNROD 2 LENGTH: N/A

LAMPTYPE I:3 lamps, 60W A19 MediumDOWNROD 3 LENGTH:N/Abase bulbDOWNROD 4 LENGTH:N/A