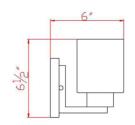

## **SPECIFICATIONS**

MATERIAL CONSTRUCTION:SteelCANOPY/PLATE DIMENSIONS:N/AMOUNTING:Wall MountBACKPLATE DIMENSIONS:N/AWEIGHT:6.5 lbs.DOWNROD I LENGTH:N/A

OK ON SLOPED CEILING: No DOWNROD 2 LENGTH: N/A

LAMPTYPE I:3 lamps, 60W A19 MediumDOWNROD 3 LENGTH:N/Abase bulbDOWNROD 4 LENGTH:N/A