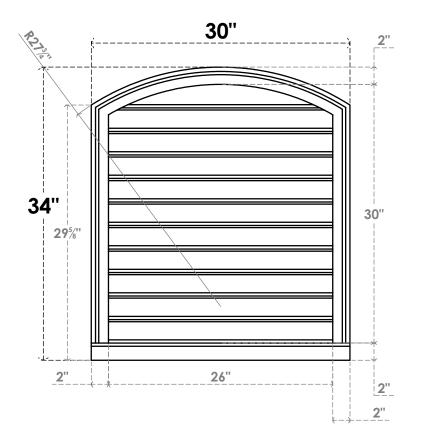

## GVPAR30X3403SF

30"W X 34"H ARCH TOP SURFACE MOUNT PVC GABLE VENT: FUNCTIONAL, W/ 2"W X 2"P **BRICKMOULD SILL FRAME** 

**FRONT** 

SIDE

**VENTING AREA: 62.46 SQ IN** 

LOUVER HEIGHT: 2 3/4"

LOUVER QTY: 11

**EKENA MILLWORK** 2300 WEST MAIN ST. CLARKSVILLE, TX 75426 TOLL FREE: 866-607-0453 WWW.EKENAMILLWORK.COM