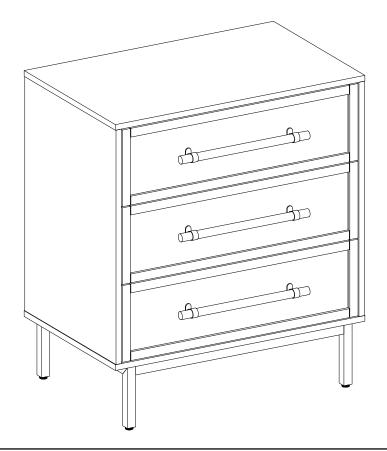

## HOPPER STUDIO

PRODUCT NAME : Sofia 3 Drawer Chest DIMENSIONS : 30"L x 19"W x 34"H ITEM NO. : 7185BK864BCY54

- 1. Check for damaged or missing parts. Call 1-800-696-8446 to order missing supplies.
- 2. Use a soft surface or the carton as a working surface to prevent damage during assembly.
- 3. It is recommended to have 2 adults on hand for assembly.
- 4. Gather all tools prior to assembly.
- 5. WARNING! When included, anti-tipping hardware MUST be installed for your safety.