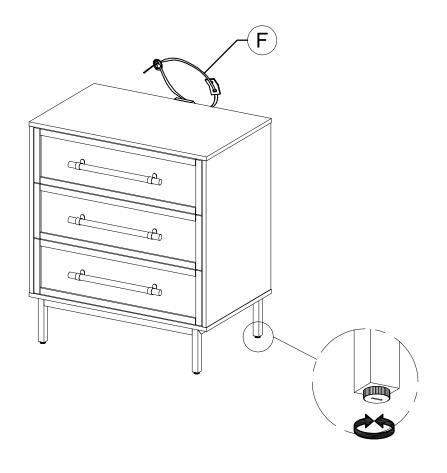

| PARTS LIST: |                    |            | QTY  |
|-------------|--------------------|------------|------|
| A           | Body Assembly      |            | 1pc  |
| HARDWARE:   |                    | QTY        |      |
| В           | Plastic Anchor     |            | 1pc  |
| С           | Bracket            | (a)        | 2pcs |
| D           | Screw 5/16" x 1"   | Opposition | 1pc  |
| E           | Screw 5/16" x 5/8" | (Junio)    | 1pc  |
| F           | Cable              |            | 1pc  |
| F           | Cable              |            | трс  |

Note: The long screw included is suitable for most wall situations.

Use appropriate screw for your application. Do not overtightened the cable.

WARNING! Anti-tipping hardware MUST be installed for your safety.