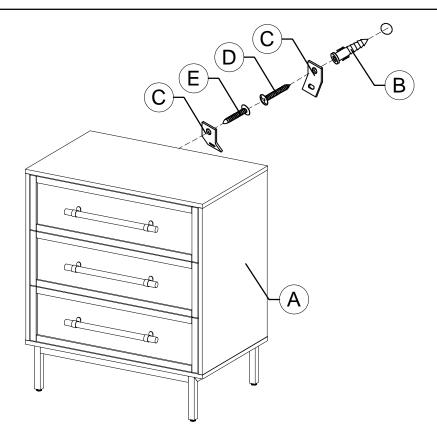

| PARTS LIST: |                    |            | QTY  |
|-------------|--------------------|------------|------|
| A           | Body Assembly      |            | 1pc  |
| HARDWARE:   |                    | QTY        |      |
| В           | Plastic Anchor     |            | 1pc  |
| С           | Bracket            | (a)        | 2pcs |
| D           | Screw 5/16" x 1"   | Opposition | 1pc  |
| E           | Screw 5/16" x 5/8" | (Junio)    | 1pc  |
| F           | Cable              |            | 1pc  |
| F           | Cable              |            | трс  |

Note: The long screw included is suitable for most wall situations.

Use appropriate screw for your application. Do not overtightened the cable.

WARNING! Anti-tipping hardware MUST be installed for your safety.