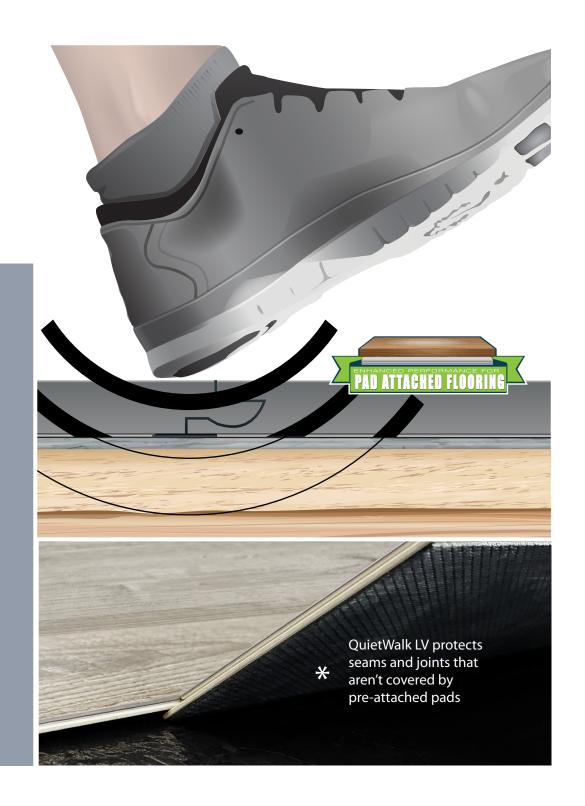

## But why use both?

Attached pad flooring is a great start to providing the support your floor needs, however, complete moisture control, sound management, support and insulation can not happen without the uninterrupted coverage of QuietWalk LV.

This is because QuietWalk LV's dense, uncrushable, construction provides continuous support to the seam and click together mechanism where pre-attached pads can't reach, making it the perfect combo for pad attached floors that can handle everyday life!