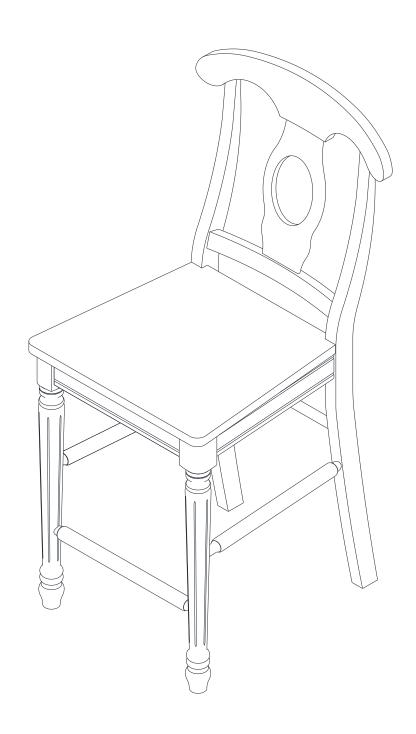

## **ASSEMBLY INSTRUCTIONS**

Description : COUNTER HEIGHT CHAIR WITH WOOD SEAT

Dimension : W.19.68" x D.22.5" x H.42"

Cube Size : 44" X21.1" X11" NW: 36.3 LBS

GW: 41.8 LBS

COUNTER HEIGHT CHAIR WITH WOOD SEAT

COUNTER HEIGHT CHAIR WITH WOOD SEAT