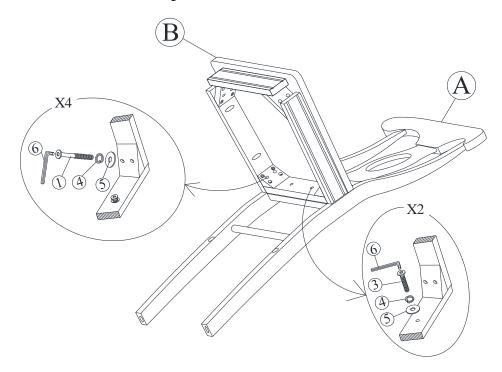

#### STEP 1

Attach frame (B) to the back (A) by using bolts (3) and (1) and washers (4) and (5). Tighten with Allen Key (6).

Note: DO NOT tighten any of the bolts, until the chair is assembled, then put on a flat level surface to make sure the chair is level and then tighten the bolts.

# STEP 2

Attach front legs (C-L) and (C-R) to the seat frame. Use bolts (2), washers (4) and (5) . Tighten with Allen Key (6).

Place front stretcher (E), side stretchers (D-L) and (D-R) between front and back legs, use the screw driver to tighten the screws (7) as shown below.