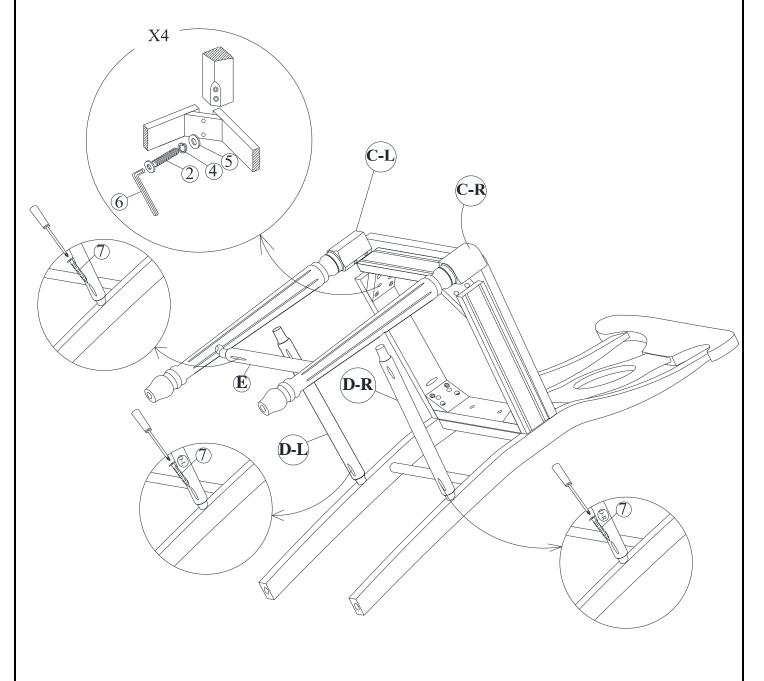

# STEP 2

Attach front legs (C-L) and (C-R) to the seat frame. Use bolts (2), washers (4) and (5) . Tighten with Allen Key (6).

Place front stretcher (E), side stretchers (D-L) and (D-R) between front and back legs, use the screw driver to tighten the screws (7) as shown below.

Note: DO NOT tighten any of the bolts, until Place front stretcher (E), side stretchers (D-L) and (D-R) between front and back legs the chair is assembled, then tighten the bolts and the screws.

.