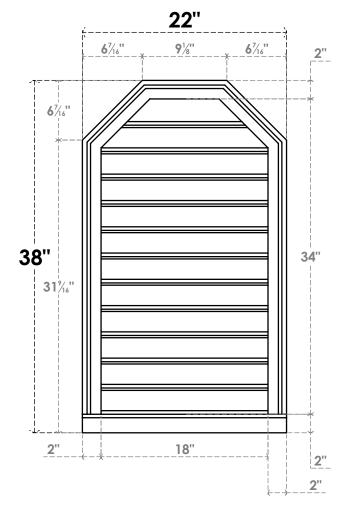

## GVPOT22X3803SF

22"W X 38"H OCTAGONAL TOP SURFACE MOUNT PVC GABLE VENT: FUNCTIONAL, W/ 2"W X 2"P **BRICKMOULD SILL FRAME** 

**VENTING AREA: 48.28 SQ IN** 

LOUVER HEIGHT: 2 7/8"

LOUVER QTY: 12

**FRONT** 

SIDE