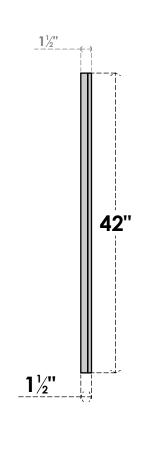

## **GVPVE18X4202SF**

18"W X 42"H RECTANGLE SURFACE MOUNT PVC GABLE VENT: FUNCTIONAL, W/ 2"W X 1-1/2"P **BRICKMOULD FRAME** 

**VENTING AREA: 45.5 SQ IN** LOUVER HEIGHT: 2 3/4"

LOUVER QTY: 14

**FRONT** 

SIDE