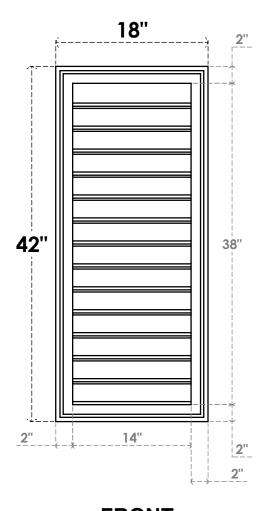

## **GVPVE18X4202SF**

18"W X 42"H RECTANGLE SURFACE MOUNT PVC GABLE VENT: FUNCTIONAL, W/ 2"W X 1-1/2"P **BRICKMOULD FRAME** 

**VENTING AREA: 45.5 SQ IN** LOUVER HEIGHT: 2 3/4"

LOUVER QTY: 14

**FRONT** 

SIDE