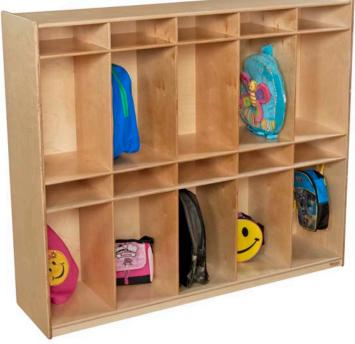

## WD990314 10 Section Locker 49"H x 58"W x 15"D

- GREENGUARD® Gold certified
- 100% Healthy Kids™ Baltic Birch Plywood on all surfaces and backs
- No MDF, hardboard or particleboard
- Exclusive mortise, glue and steel pin construction for maximum strength and durability
- Fully rounded and sanded corners for absolute maximum safety
- Recessed backs for added strength, stability, and beauty
- Exclusive Tuff-Gloss™ UV finish
- Qualifies for LEED® credit IEQ 4.5
- · CPSIA compliant No lead or phthalates
- · Meet or exceed CARB II and CHPS requirements
- Fully Assembled
- Lifetime Warranty
- Made in the USA by NC furniture craftsmen