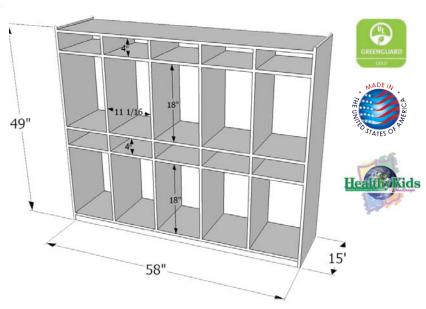

## WD990314 10 Section Locker 49"H x 58"W x 15"D

- GREENGUARD® Gold certified
- 100% Healthy Kids™ Baltic Birch Plywood on all surfaces and backs
- No MDF, hardboard or particleboard
- Exclusive mortise, glue and steel pin construction for maximum strength and durability
- Fully rounded and sanded corners for absolute maximum safety
- Recessed backs for added strength, stability, and beauty
- Exclusive Tuff-Gloss™ UV finish
- Qualifies for LEED® credit IEQ 4.5
- · CPSIA compliant No lead or phthalates
- · Meet or exceed CARB II and CHPS requirements
- Fully Assembled
- Lifetime Warranty
- Made in the USA by NC furniture craftsmen