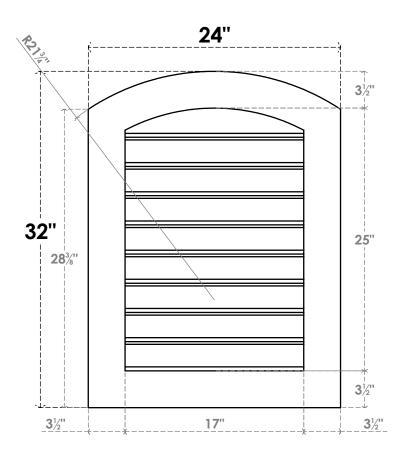

## GVPAR24X3201SF

24"W X 32"H ARCH TOP SURFACE MOUNT PVC GABLE VENT: FUNCTIONAL, W/ 3-1/2"W X 1"P STANDARD FRAME

**FRONT** 

SIDE

**VENTING AREA: 34 SQ IN** LOUVER HEIGHT: 2 3/4"

LOUVER QTY: 9

EKENA MILLWORK 2300 WEST MAIN ST. CLARKSVILLE, TX 75426 TOLL FREE: 866-607-0453 WWW.EKENAMILLWORK.COM