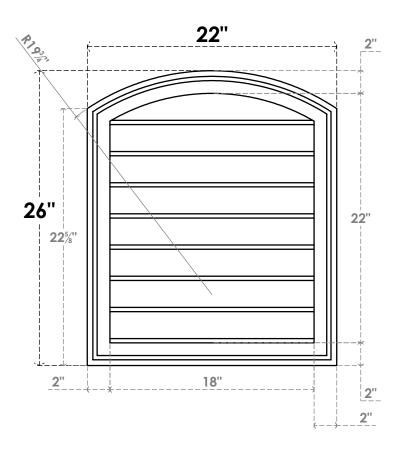

## GVPAR22X2602SN

22"W X 26"H ARCH TOP SURFACE MOUNT PVC GABLE VENT: NON-FUNCTIONAL, W/ 2"W X 1-1/2"P **BRICKMOULD FRAME** 

**FRONT** 

SIDE

LOUVER HEIGHT: 2 3/4"

LOUVER QTY: 8

**EKENA MILLWORK** 2300 WEST MAIN ST. CLARKSVILLE, TX 75426 TOLL FREE: 866-607-0453 WWW.EKENAMILLWORK.COM