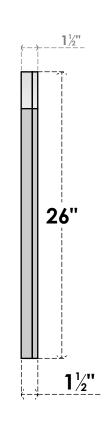

## GVPAR22X2602SN

22"W X 26"H ARCH TOP SURFACE MOUNT PVC GABLE VENT: NON-FUNCTIONAL, W/ 2"W X 1-1/2"P **BRICKMOULD FRAME** 

**FRONT** 

SIDE

LOUVER HEIGHT: 2 3/4"

LOUVER QTY: 8

**EKENA MILLWORK** 2300 WEST MAIN ST. CLARKSVILLE, TX 75426 TOLL FREE: 866-607-0453 WWW.EKENAMILLWORK.COM