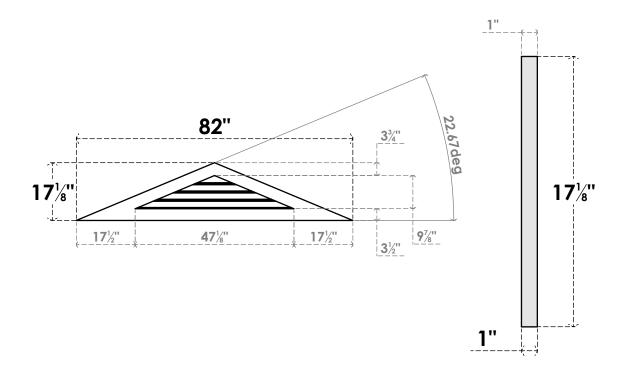

## GVPTR82X1701SF

82"W X 17-1/8"H TRIANGLE SURFACE MOUNT PVC GABLE VENT 5/12 PITCH: FUNCTIONAL, W/ 3-1/2"W X 1"P STANDARD FRAME

**VENTING AREA: 17.65 SQ IN** 

LOUVER HEIGHT: 2 1/2"

LOUVER QTY: 4

**FRONT** 