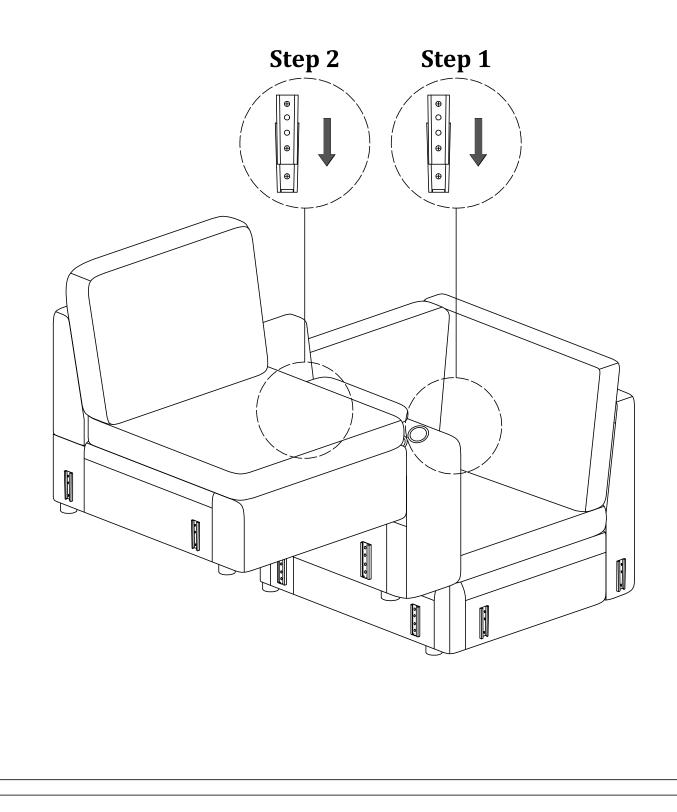

ldren or animals to avoid the risk of choking or suffocation.
  - Keep all components and packaging out of reach 
    Please do not take off the cover, and do not wash.

Your cushions come vacuum packed and sealed for shipping. To restore the cushion's original shape,follow the steps below.









After packing up,place them in somewhere dry and ventilated. After about 72-96 hours. It can be restored to the best use condition.



#### Hardware parts



### Structural accessories

Latch

<u>x</u>2



#### Main structure accessories



(E-1) 1pc Seat Frame



E-2) 1pc Back











**ð** Ţ

**x8** 





Additional products need to be purchased before connecting.



Additional products need to be purchased before connecting.



Additional products need to be purchased before connecting.



Additional products need to be purchased before connecting.