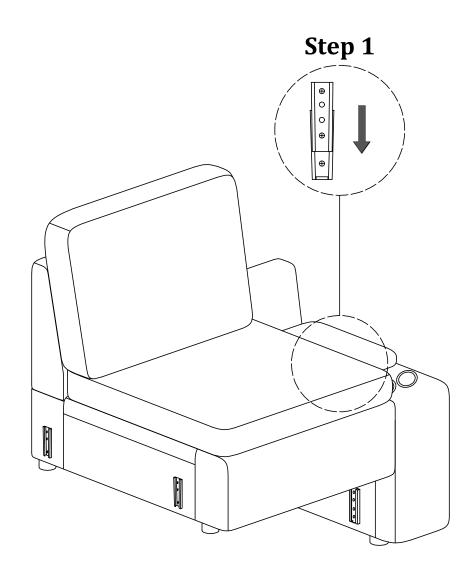

the packaging is disposed in a safe and environmentally friendly way.
- Keep all components and packaging out of reach of children or animals to avoid the risk of choking or suffocation.
  - Keep all components and packaging out of reach 
    Please do not take off the cover, and do not wash.

Your cushions come vacuum packed and sealed for shipping. To restore the cushion's original shape,follow the steps below.









After packing up,place them in somewhere dry and ventilated. After about 72-96 hours. It can be restored to the best use condition.



#### Hardware parts



### Structural accessories

Latch

<u>x</u>2



#### Main structure accessories



(E-1) 1pc Seat Frame



E-2) 1pc Back











**ð** Ţ

**x8** 





Additional products need to be purchased before connecting.



Additional products need to be purchased before connecting.



Additional products need to be purchased before connecting.



Additional products need to be purchased before connecting.