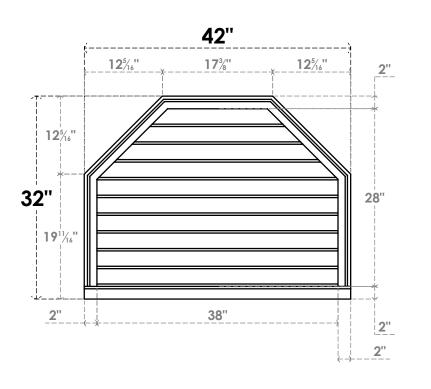

## GVPOT42X3203SN

42"W X 32"H OCTAGONAL TOP SURFACE MOUNT PVC GABLE VENT: NON-FUNCTIONAL, W/ 2"W X 2"P BRICKMOULD SILL FRAME

**FRONT** 

SIDE

LOUVER HEIGHT: 2 3/4"

LOUVER QTY: 10

EKENA MILLWORK 2300 WEST MAIN ST. CLARKSVILLE, TX 75426 TOLL FREE: 866-607-0453 WWW.EKENAMILLWORK.COM